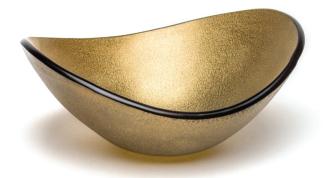

## **BOWL OVAL**

## Glass by Regina Medeiros.

From the traditional to the contemporary, the beauty and fragility of glass both add a touch of glamour to any room. Showing off their versatility, glass accessories can be applied to any interior design scheme with ease, marrying well with all styles and colour schemes. Glass accessories truly come to life when positioned near a source of natural light, emphasising their beauty and exposing the various colours and textures that form the piece. Gardeco has selected the exquisite work of 2 artisanal studios in Brazil, Vidros Regina Medeiros and Cá d'Oro glass studio. The sober and objective design, executed under a varied palette of colors and effects, characterizes their work, providing us with harmonious pieces suitable for any tasteful environment.

Red/Rouge 25: W 10"

**Copper/Cobre 35:** W 13.75"

Gold/Ouro fosco 60: W 23.5"