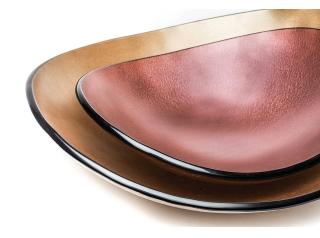

## **BOWL OVAL**

## Glass by Regina Medeiros.

From the traditional to the contemporary, the beauty and fragility of glass both add a touch of glamour to any room. Showing off their versatility, glass accessories can be applied to any interior design scheme with ease, marrying well with all styles and colour schemes. Glass accessories truly come to life when positioned near a source of natural light, emphasising their beauty and exposing the various colours and textures that form the piece. Gardeco has selected the exquisite work of 2 artisanal studios in Brazil, Vidros Regina Medeiros and Cá d'Oro glass studio. The sober and objective design, executed under a varied palette of colors and effects, characterizes their work, providing us with harmonious pieces suitable for any tasteful environment.

Red/Rouge 25: W 10"

**Copper/Cobre 35:** W 13.75"

Gold/Ouro fosco 60: W 23.5"