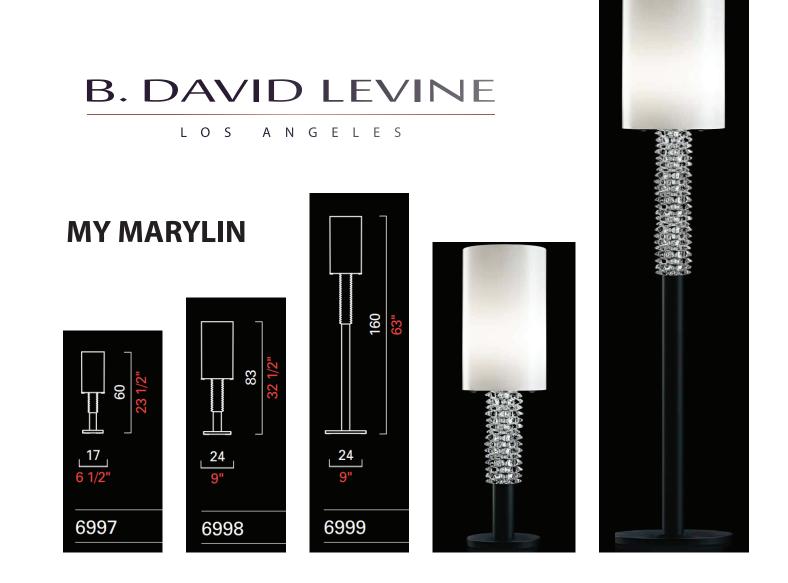

| Collezione<br>Collection                  | Codice<br>Item                                                                  | Tipo<br>Type | Dimensioni e peso<br>Dimensions and weight |                    |                    |                    |                       | Lampadine<br>Bulbs |                      |                                 | Dimmerabile<br>Dimmable | Lampadine<br>incluse<br>bs included | rgetica<br>y class                  | Finiture<br>Finishing | Certificazioni<br>Certification<br>Marks |  |
|-------------------------------------------|---------------------------------------------------------------------------------|--------------|--------------------------------------------|--------------------|--------------------|--------------------|-----------------------|--------------------|----------------------|---------------------------------|-------------------------|-------------------------------------|-------------------------------------|-----------------------|------------------------------------------|--|
|                                           |                                                                                 |              | H<br>cm<br>H<br>in                         | L<br>cm<br>W<br>in | P<br>cm<br>D<br>in | Ø<br>cm<br>Ø<br>in | kg<br>Ib              | N<br>N             | Тіро<br>Туре         | W                               | Dimm                    | Lam<br>Bulbs in                     | Classe energetica<br>Energy class   | Ē                     | Certifi<br>Certif                        |  |
| <b>My Marylin</b><br>Giorgia<br>Brusemini | 6997                                                                            | Ŧ            | 60                                         |                    |                    | 17                 | 9                     | 1                  | •E27<br>•E26         | 100<br>100                      | D                       |                                     | (01)                                | VN                    |                                          |  |
| (2007)                                    | 6998                                                                            | Ŧ            | 23 1/2<br>83<br>32 1/2                     |                    |                    | 6 1/2<br>24<br>9   | 20<br>12<br>26        | 1                  | •E20<br>•E27<br>•E26 | 100<br>100<br>100               | D                       |                                     | <mark>(</mark> 01)                  | VN                    |                                          |  |
|                                           | 6999                                                                            | Ţ            | 160<br><mark>63</mark>                     |                    |                    | 24<br>9            | 18<br><mark>40</mark> | 1                  | •E27<br>•E26         | 100<br>100                      | D                       |                                     | (01)                                | VN                    |                                          |  |
|                                           | ● Incandescenza<br>Incandescent ● Alogena<br>Halogen ● Led ● Led 12V<br>Led 12V |              |                                            |                    |                    |                    |                       | Simboli<br>Symbols |                      | Lampada da tavolo<br>Table lamp |                         |                                     | Lampada da soffitto<br>Ceiling lamp |                       | itto                                     |  |
|                                           |                                                                                 |              |                                            |                    |                    |                    |                       |                    |                      |                                 | Lampada<br>Floor lam    | Ā                                   | Sospensione<br>Suspension lamp      |                       |                                          |  |