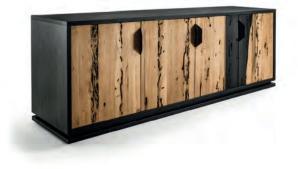

Lowboard in solid wood and blockboard, with structure and plinth in total black pigmented oak. With four doors in Briccola (with total black pigmented inserts) and protruding iron handles; inside three drawers assembled with dovetail joints, of which one with total black pigmented front.

**STANDARD COMPOSITION:** 4 DOORS - 2 ADJUSTABLE SHELVES - 3 DRAWERS **ADDITIONAL ACCESSORIES:** SEE INTRODUCTION

**STANDARD VERSION:** FRAME, PLINTH, DOORS AND DRAWERS' FRONTS TOTAL BLACK PIGMENTED OAK; DRAWERS WITH PUSH-PULL SYSTEM, ON METAL RUNNERS; IRON HANDLES LACQUERED RAL 7021 DARK GREY