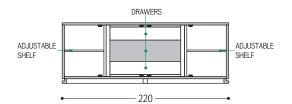

**STANDARD COMPOSITION:** 4 DOORS - 2 ADJUSTABLE SHELVES - 3 DRAWERS **ADDITIONAL ACCESSORIES:** SEE INTRODUCTION

**STANDARD VERSION:** FRAME, PLINTH, DOORS AND DRAWERS' FRONTS TOTAL BLACK PIGMENTED OAK; DRAWERS WITH PUSH-PULL SYSTEM, ON METAL RUNNERS; IRON HANDLES LACQUERED RAL 7021 DARK GREY