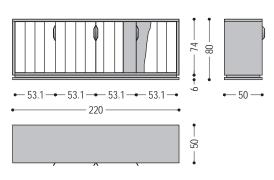

| CODE     | SIZE                | A6 |
|----------|---------------------|----|
| FIRE LOW | W.220 x D.50 x H.80 | •  |