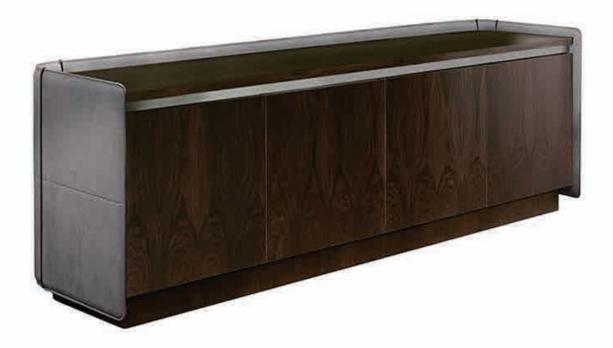

## **MAYSON 200**

Wood sideboard with 4 doors, 2 drawers, 2 shelves and steel details.

Mayson 200 is the ideal piece of furniture for a classic living room with some modern touches. It represents the most sophisticated elegance of Smaniacraftsmanship and its leather piping creates soft edges just along the wooden structure. The leather adheres to the finishing with impeccable precision and the steel enlightens the doors and the shelf thus balancing the refined aesthetic of Mayson 200.

Whether it is in a luxury living room or in a dining room, this sideboard can contain objects both inside, thanks to the space concealed by the finished doors, and outside, on the shelf.

Mayson 200 can be realized in several materials to satisfy your own style. Match the wood finishing with your favourite metal and leather and create your exclusive sideboard.