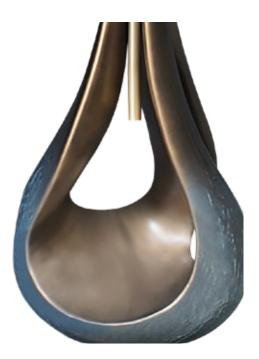

# Ruby

Suspension lamp with lampshade in resin reinforced with fiberglass finished in aged natural fiberglass, with the structure in brushed brass and 3 vintage 4W E27 LED lamps.

**Dimensions (cm):** Ø80 x 50 **Dimensions (in):** Ø31.5 x 19.7

**Ref:** KC 048

Ruby

Floor lamp with lampshade in resin reinforced with fiberglass, finished in aged natural fiberglass, with the structure in brushed brass, with 3 vintage 4W E27 LED lamps.

> Dimensions (cm): Ø100 x 220 Dimensions (in): Ø39.4 x 86.6 Weight (kg): 35 Weight (lbs): 77.2