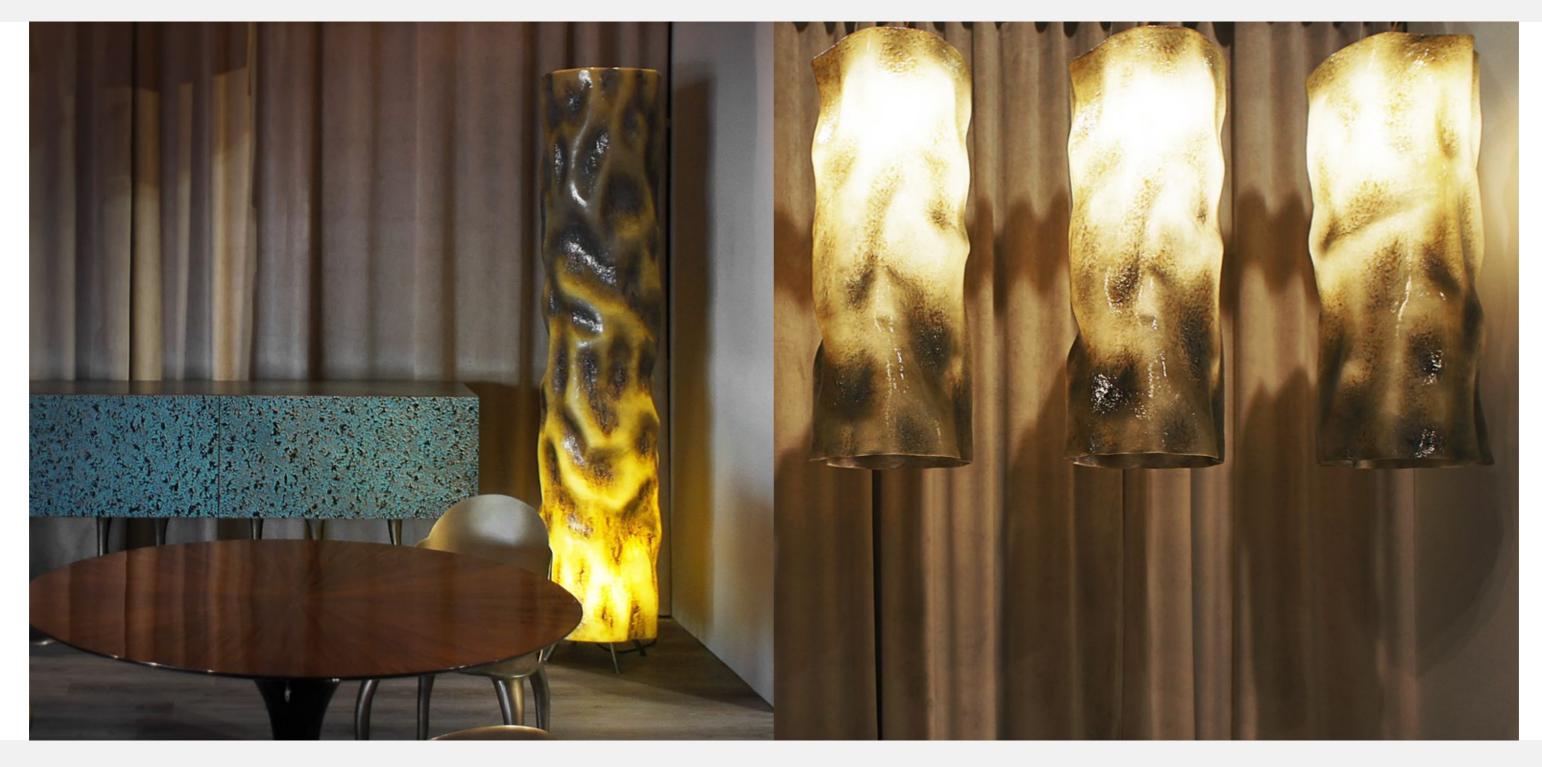

# Vertigo

Floor lamp with body finished in aged natural and ceramic color and LED lighting.

Dimensions (cm): Ø40 x 212 Dimensions (in): Ø15.7 x 83.5 Weight (kg): 25 Weight (lbs): 55.1

**Ref:** KC 055

Vertigo

Suspension lamp in resin reinforced with fiberglass, finished in aged natural fiberglass and ceramic color, with 1 14W E27 LED lamp.

Dimensions (cm): Ø40 x 100 Dimensions (in): Ø15.7 x 39.4 Weight (kg): 10.5 Weight (lbs): 23.1