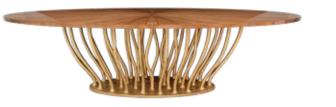

### Baobab

Dining table with base in resin reinforced with fiberglass, finished in gold leaf with a 12mm glass top.

> Dimensions (cm): Ø160 x 75 Dimensions (in): Ø63 x 29.5

> > **Ref:** K2002a

Bonsai

Dining table with base in resin reinforced with fiberglass finished in bronze color with top in sunburst walnut matte.

Dimensions (cm): 300 x 130 x 75 Dimensions (in): 118.1 x 51.2 x 29.5

**Ref:** K1001

Other Options

Dining table with base in resin reinforced with fiberglass finished in bronze color with top in 10mm grey glass.

Dining table with base in resin reinforced with fiberglass finished in brass color with top in walnut root veneer matte.

Calypso

Dining table in resin reinforced with fiberglass finished in brass color, and top in black silk marble.