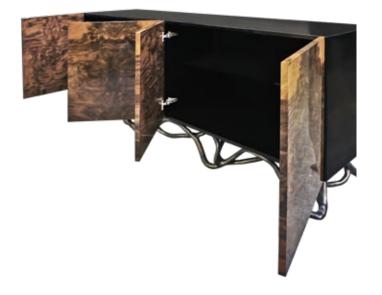

### Janus

Sideboard with base in resin reinforced with fiberglass, finished in brass color, with structure finished in brass color with doors finished with brass and verdigris colors on "Knockdown" texture.

Dimensions (cm): 300 x 47 x 96

**Ref:** K1184