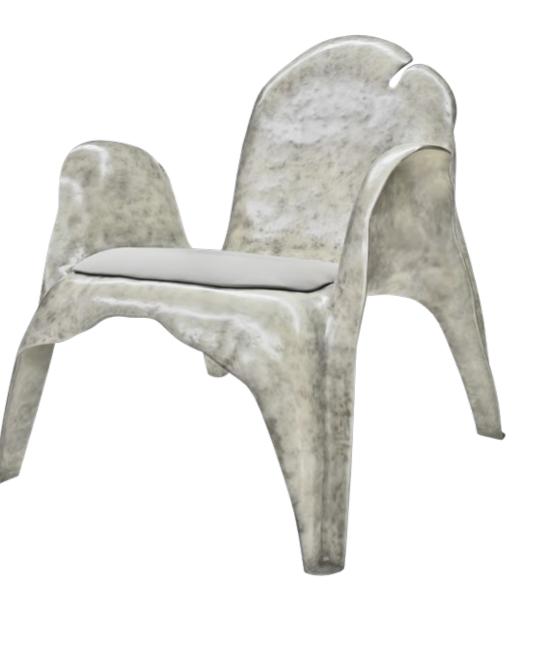

Cibelle

Chair in resin reinforced with fiberglass, finished in aged natural fiberglass and upholstered in Sunbrella Solids ref. "Taupe" fabric.

Dimensions (cm): 62 x 65 x 93 Dimensions (in): 24.4 x 25.6 x 36.6 Weight (kg): 7 Weight (lbs): 15.4

**Ref:** K3000

Armchair in resin reinforced with fiberglass, finished in aged natural fiberglass, with Sunbrella Solids ref. "Taupe" fabric.

Dimensions (cm): 72 x 74 x 93 Dimensions (in): 28.3 x 29.1 x 36.6 Weight (kg): 13 Weight (lbs): 28.7