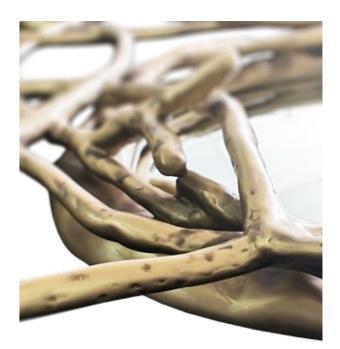

### Nest

Mirror reinforced with fiberglass, finished in aged pale gold color.

**Dimensions (cm):** 150 x 10 x 90 **Dimensions (in):** 59.1 x 3.9 x 35.4

Twisted

Mirror in resin reinforced with fiberglass and finished in gold leaf.