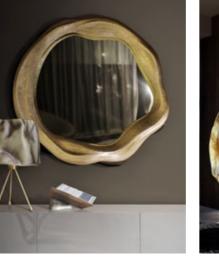

### Atlas

Mirror reinforced with fiberglass, finished with verdigris and gold color on "Stripes" texture.

**Dimensions (cm):** 150 x 3 x 165 **Dimensions (in):** 59 x 1.2 x 65

**Ref:** K5002