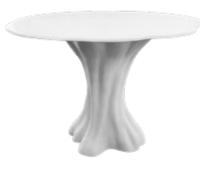

### Baobab

Dining table with base in resin reinforced with fiberglass, finished in gold leaf with a 12mm glass top.

> Dimensions (cm): Ø160 x 75 Dimensions (in): Ø63 x 29.5

> > **Ref:** K2002a

Bonsai

Dining table with base in resin reinforced with fiberglass finished in bronze color with top in sunburst walnut matte.