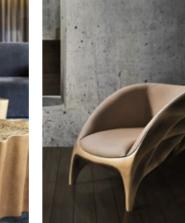

#### Armchair

Armchair in resin reinforced with fiberglass, finished in bronze color, with Sunbrella Solids ref. "Antique Beige" fabric and 1 pillow in Sunbrella Solids ref. "Taupe".

> **Dimensions (cm):** 100 x 90 x 80 **Dimensions (in):** 39.4 x 35.4 x 31.5