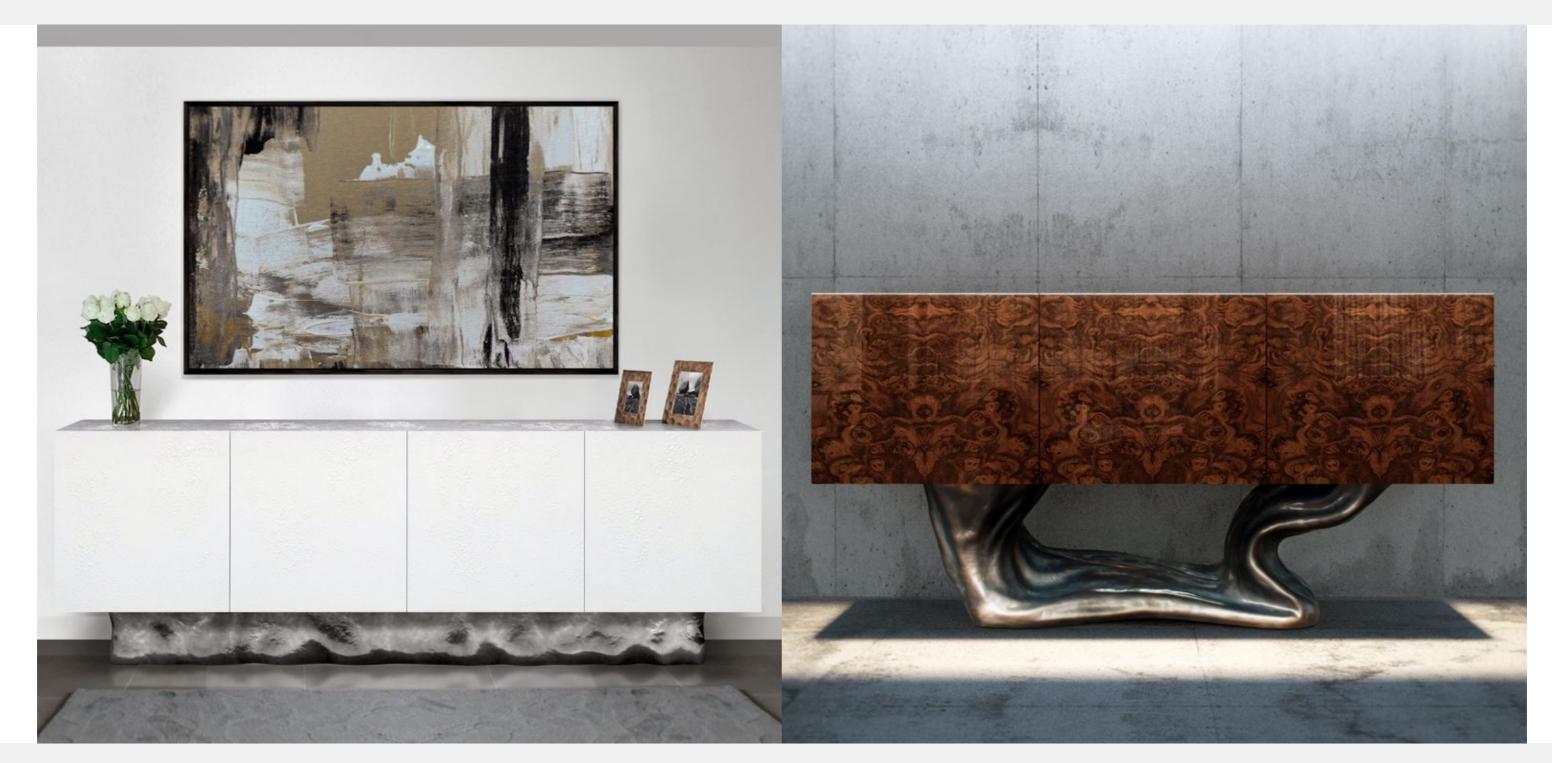

**Dimensions (cm):** 150 x 40 x 90 **Dimensions (in):** 59 x 15.7 x 35.4

**Ref:** K1027

Allana

Sideboard with structure finished in bronze color, doors in walnut root high gloss and base in resin reinforced with fiberglass and finished in bronze.