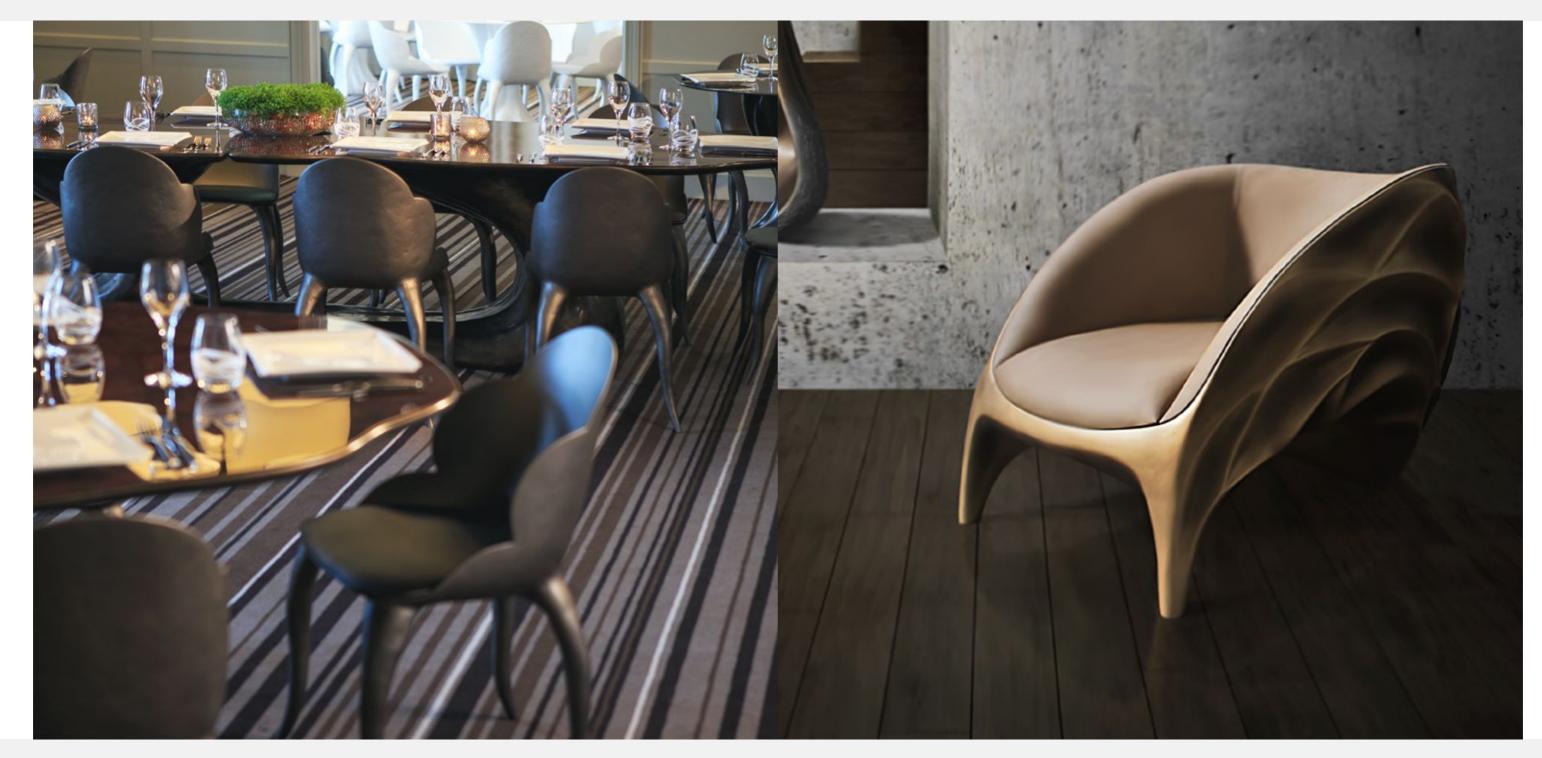

### Luna

Chair in resin reinforced with fiberglass, finished in brass color and upholstered with Juke ref. "Taupe 12" fabric.

#### Lower Back

Dimensions (cm): 52 x 53 x 82 Dimensions (in): 20.5 x 20.9 x 32.3 Weight (kg): 6.5 Weight (lbs): 14.3

**Ref:** K1123

♠ 🏵

#### Higher Back

Dimensions (cm): 52 x 53 x 102 Dimensions (in): 20.5 x 20.9 x 40.2 Weight (kg): 7 Weight (lbs): 15.4

**Ref:** K1124

♠ 🏵

Triton

Armchair in resin reinforced with fiberglass, finished in aged pale gold color, and upholstered in leather Ams Pacific ref. "579".

> Dimensions (cm): 100 x 83 x 73 Dimensions (in): 39.4 x 32.7 x 28.7 Weight (kg): 24 Weight (lbs): 52.9

Sideboards and Consoles

Allana

Console with base in resin reinforced with fiberglass, finished in bronze color and top in carrara marble.