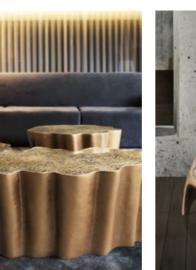

### Trivia

Coffee table reinforced with fiberglass, finished in brass color on "Stripes" texture and top in bronze mirror.

Dimensions (cm): 132 x 90 x 35 Dimensions (in): 52 x 35.4 x 13.8 Weight (kg): 45 Weight (lbs): 99.2