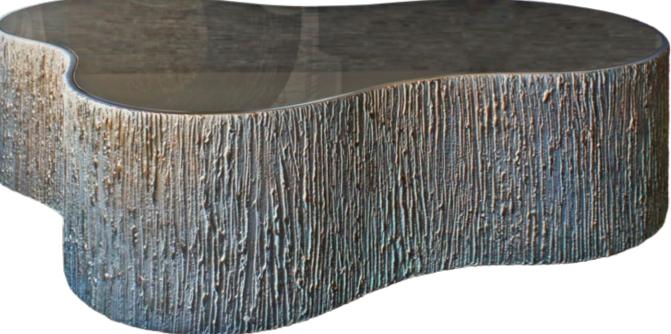

Dining table in resin reinforced with fiberglass lacquered in white matte.

Amazónia

Dining table with base in resin reinforced with fiberglass, finished in verdigris color on "Knockdown" texture, and top in 12mm glass.

**Dimensions (cm):** 280 x 130 x 75 **Dimensions (in):** 110.2 x 51.2 x 29.5

**Ref:** K2008

Other Options

Round dining table with base in resin reinforced with fiberglass, finished in gold leaf on "Knockdown" texture, and top in 12mm glass.

Round dining table with base in resin reinforced with fiberglass, finished in verdigris color on "Knockdown" texture, and top in 12mm glass.