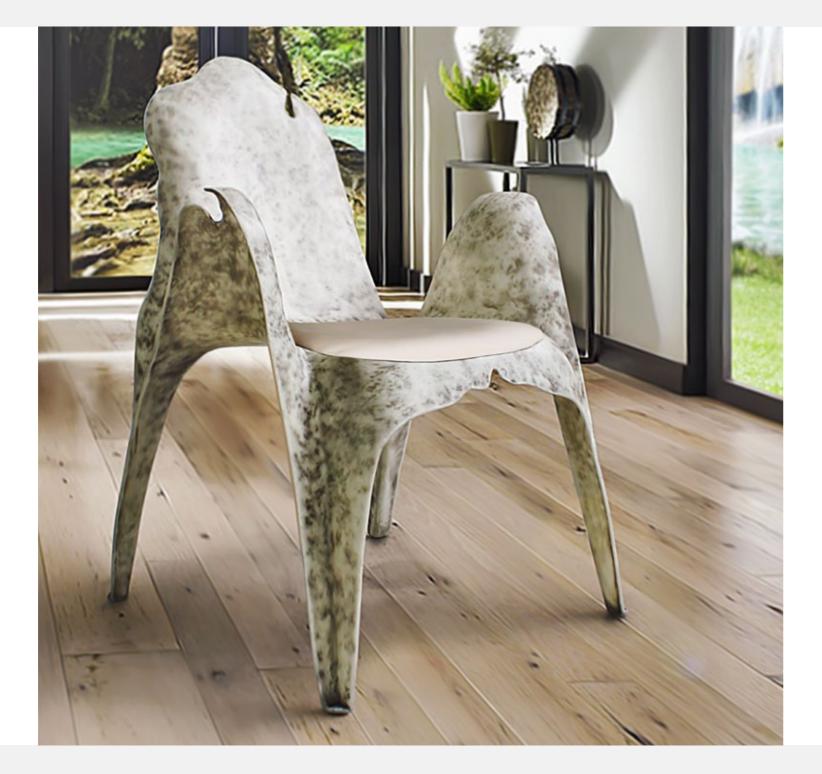

ns (in): Ø22.4 x 19.7 Weight (kg): 10 Weight (lbs): 22





### Trivia

Coffee table reinforced with fiberglass, finished in brass color on "Stripes" texture and top in bronze mirror.

Dimensions (cm): 132 x 90 x 35 Dimensions (in): 52 x 35.4 x 13.8 Weight (kg): 45 Weight (lbs): 99.2

**Ref:** K2005







Safira

Side table with legs in resin reinforced with fiberglass, finished in brass color, with top in ash root high gloss.

Dimensions (cm): Ø76 × 46 Dimensions (in): Ø29.9 × 18.1 Weight (kg): 14 Weight (lbs): 30.9









Cibelle

Chair in resin reinforced with fiberglass, finished in aged natural fiberglass and upholstered in Sunbrella Solids ref. "Taupe" fabric.

Dimensions (cm): 62 x 65 x 93 Dimensions (in): 24.4 x 25.6 x 36.6 Weight (kg): 7 Weight (lbs): 15.4

**Ref:** K3000









Armchair in resin reinforced with fiberglass, finished in aged natural fiberglass, with Sunbrella Solids ref. "Taupe" fabric.

Dimensions (cm): 72 x 74 x 93 Dimensions (in): 28.3 x 29.1 x 36.6 Weight (kg): 13 Weight (lbs): 28.7

Ref: K3000a







### Daisy

Chair in resin reinforced with fiberglass, finished in pale gold color and upholstered in Star ref. "Titan" fabric.

Dimensions (cm): 58 x 57 x 90 Dimensions (in): 22.8 x 22.4 x 35.4 Weight (kg): 9 Weight (lbs): 19.8

**Ref:** K1300b

જી 👚





Elipse

#### Bergère

Bergère in resin reinforced with fiberglass, finished in bronze color with Star ref. "Antracite" fabric.

Dimensions (cm): 95 x 85 x 87 Dimensions (in): 37.4 X 33.5 X 34.3 Weight (kg): 22 Weight (lbs): 48.4

**Ref:** K1042



#### Armchair

Armchair in resin reinforced