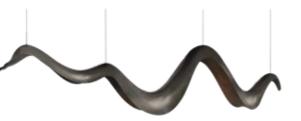

info@karpa.pt

Evoke

Suspension lamp finished in aged fiberglass with LED lighting.

**Dimensions (cm):** Ø140 x150 **Dimensions (in):** Ø55.1 x 59