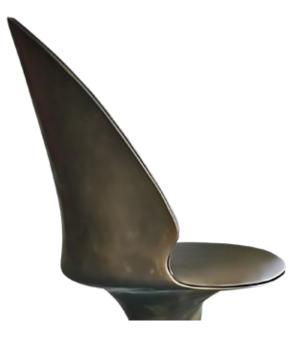

### Flora

Chair in resin reinforced with fiberglass, finished in bronze color and upholstered with Star ref. "Titan" fabric.

Dimensions (cm): 46 x 55 x 83 Dimensions (in): 18.1 x 21.7 x 32.7 Weight (kg): 9 Weight (lbs): 19.8

**Ref:** K1320

Flora

Bar stool in resin reinforced with fiberglass, finished in aged natural fiberglass with Sunbrella Solids ref. "Taupe" fabric.

Dimensions (cm): 46 x 47 x 102 Dimensions (in): 18.1 x 18.5 x 40.2 Weight (kg): 13.5 Weight (lbs): 29.8