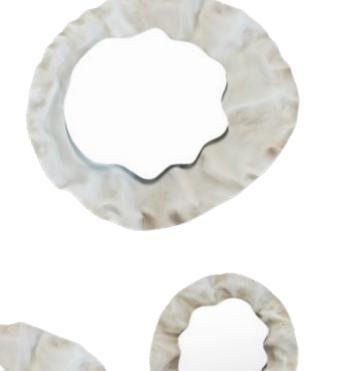

## Marbled

Wall panel with translucent artistic painting and LED lighting.

Dimensions (cm): 120 x 10 x 200 Dimensions (in): 47.2 x 3.9 x 78.7

Nenúfares

Mirrors in resin reinforced with fiberglass finished in ivory color.

### XS

Dimensions (cm): 44 x 8 x 44 Dimensions (in): 17.3 x 3.1 x 17.3 Weight (kg): 2.5 Weight (lbs): 5.5

**Ref:** KC 001a

### S

Dimensions (cm): 61 x 10 x 61 Dimensions (in): 24 x 3.9 x 24 Weight (kg): 3.5 Weight (lbs): 7.7

**Ref:** KC 002a

### Μ

Dimensions (cm): 92 x 10 x 66 Dimensions (in): 36.2 x 3.9 x 26 Weight (kg): 7 Weight (lbs): 15.4

**Ref:** KC 004a

#### L

Dimensions (cm): 96 x 16 x 90 Dimensions (in): 37.8 x 6.3 x 35.4 Weight (kg): 8.5 Weight (lbs): 18.7

**Ref:** KC 003a