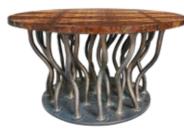

### Baobab

Dining table with base in resin reinforced with fiberglass, finished in gold leaf with a 12mm glass top.

> Dimensions (cm): Ø160 x 75 Dimensions (in): Ø63 x 29.5

> > **Ref:** K2002a

Bonsai

Dining table with base in resin reinforced with fiberglass finished in bronze color with top in sunburst walnut matte.

Dimensions (cm): 300 x 130 x 75 Dimensions (in): 118.1 x 51.2 x 29.5

**Ref:** K1001

Other Options

Dining table with base in resin reinforced with fiberglass finished in bronze color with top in 10mm grey glass.

Dining table with base in resin reinforced with fiberglass finished in brass color with top in walnut root veneer matte.

Calypso

Dining table in resin reinforced with fiberglass finished in brass color, and top in black silk marble.