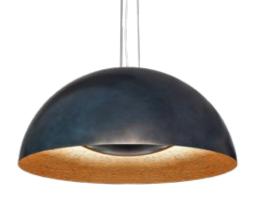

# Splendor

Suspension lamps in resin reinforced with fiberglass with interior in "Stripes" texture and LED lighting.

### S

Dimensions (cm): Ø80 x 37 Dimensions (in): Ø31.5 x 14.6 Weight (kg): 9 Weight (lbs): 19.8

**Ref:** KC 033a

#### L

Dimensions (cm): Ø140 x 50 Dimensions (in): Ø55.1 x 18.5 Weight (kg): 19 Weight (lbs): 41.9

**Ref:** KC 033

Tiles

Wall panels in resin reinforced with fiberglass, finished in gold leaf on "Circles" and "Spatulated" textures with 1 2.5W LED spot.