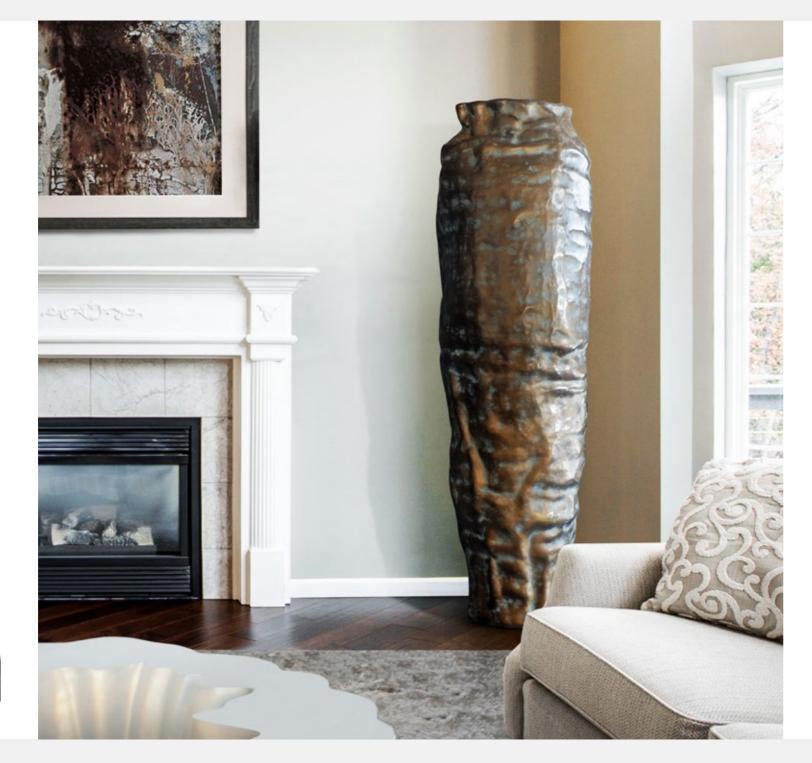

### Argus

Vase in resin reinforced with fiberglass finished in bronze color.

Dimensions (cm): Ø55 x 185 Dimensions (in): Ø21.7 x 72.8 Weight (kg): 58 Weight (lbs): 127.9

**Ref:** K1421