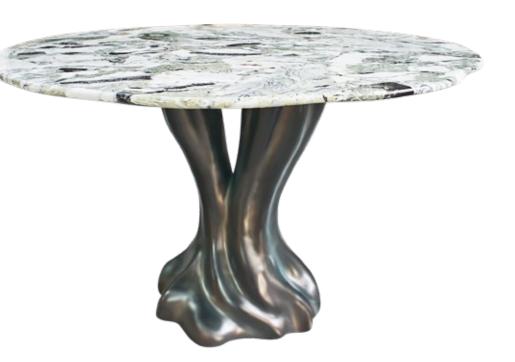

### Athos

Dining table in resin reinforced with fiberglass finished in brass color, and top in ice jade marble.

**Dimensions (cm):** Ø120 x 75 **Dimensions (in):** Ø47.2 x 29.5

**Ref:** K1166

Other Options

Dining table in resin reinforced with fiberglass finished in brass color, and top in black silk marble.

Dining table in resin reinforced with fiberglass finished in brass color, and top in walnut root veneer high gloss.

Dining table lacquered in white matte.