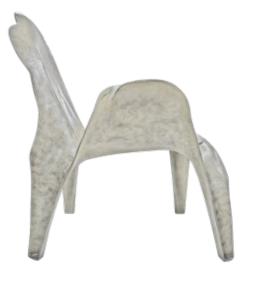

Cibelle

Chair in resin reinforced with fiberglass, finished in aged natural fiberglass and upholstered in Sunbrella Solids ref. "Taupe" fabric.

Dimensions (cm): 62 x 65 x 93 Dimensions (in): 24.4 x 25.6 x 36.6 Weight (kg): 7 Weight (lbs): 15.4

**Ref:** K3000

Armchair in resin reinforced with fiberglass, finished in aged natural fiberglass, with Sunbrella Solids ref. "Taupe" fabric.

Dimensions (cm): 72 x 74 x 93 Dimensions (in): 28.3 x 29.1 x 36.6 Weight (kg): 13 Weight (lbs): 28.7