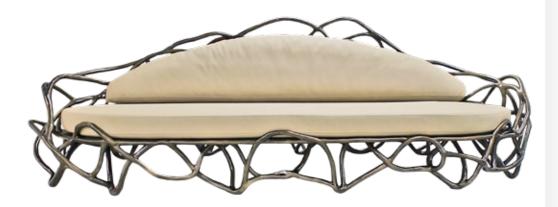

#### Sofa

Sofa in resin reinforced with fiberglass, finished in aged concrete color, with Sunbrella Solids ref. "Antique Beige" fabric and 3 pillows in Sunbrella Solids ref. "Taupe".

> **Dimensions (cm):** 176 x 110 x 94 **Dimensions (in):** 69.3 x 43.3 x 37

> > **Ref:** K3001