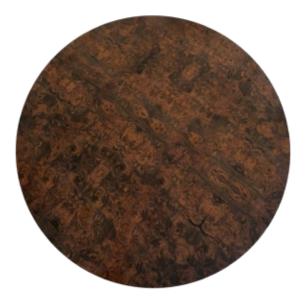

### Ivy

Dining table in resin reinforced with fiberglass finished in aged pale gold color.

Dimensions (cm): Ø100 x 75 Dimensions (in): Ø39.4 x 29.5 Weight (kg): 30 Weight (lbs): 66.1

**Ref:** K2007