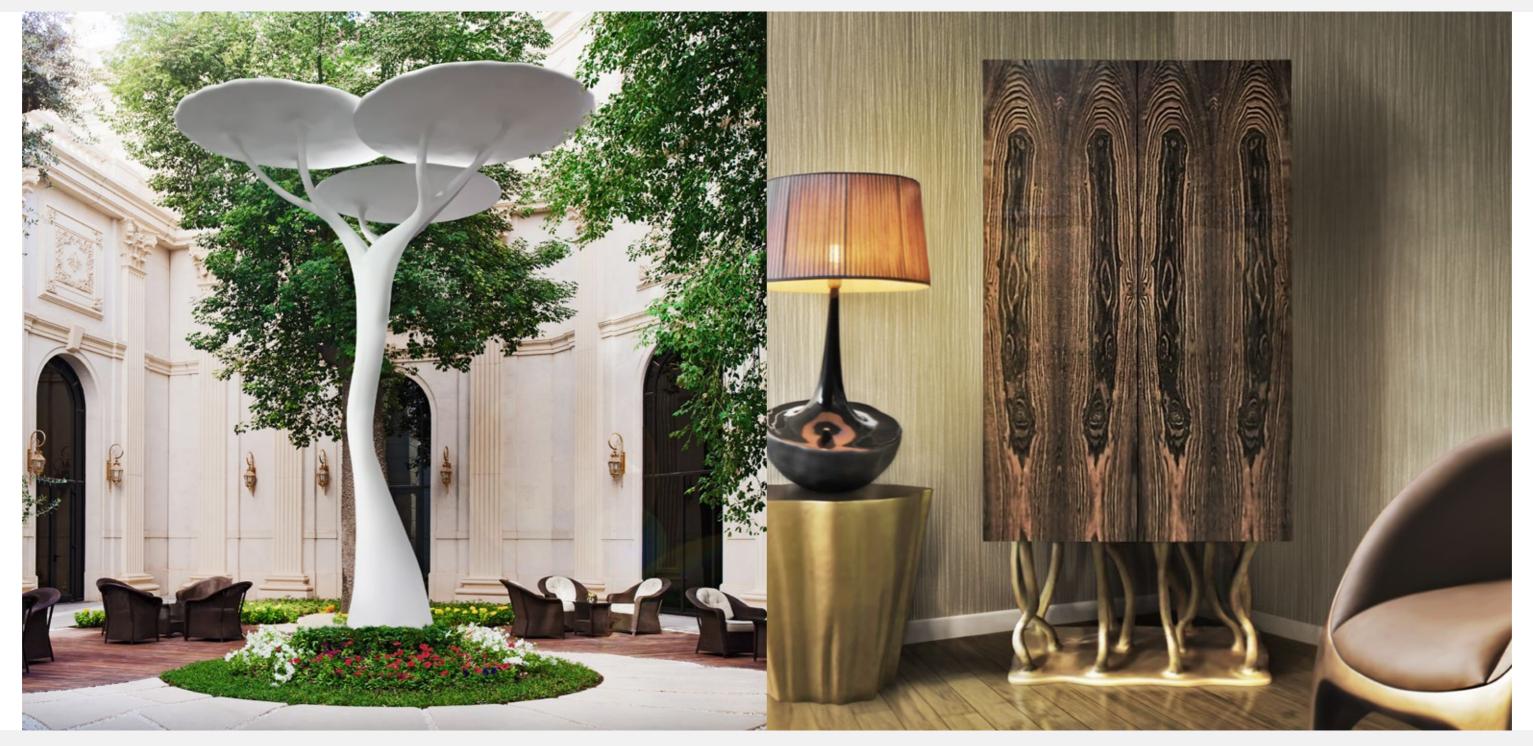

### Janus

Sideboard with base in resin reinforced with fiberglass, finished in brass color, with structure finished in brass color with doors finished with brass and verdigris colors on "Knockdown" texture.

Dimensions (cm): 300 x 47 x 96

**Ref:** K1184

#### Other Options

Sideboard with base in resin reinforced with fiberglass finished in gold leaf, with structure lacquered in black high gloss on "Vitrified" texture. Sideboard with base in resin reinforced with fiberglass finished in brass color, with structure lacquered in grey matte on "Stamps" texture. Sideboard with base in resin reinforced with fiberglass finished in gold leaf, with structure lacquered in white high gloss on "Vitrified" texture.