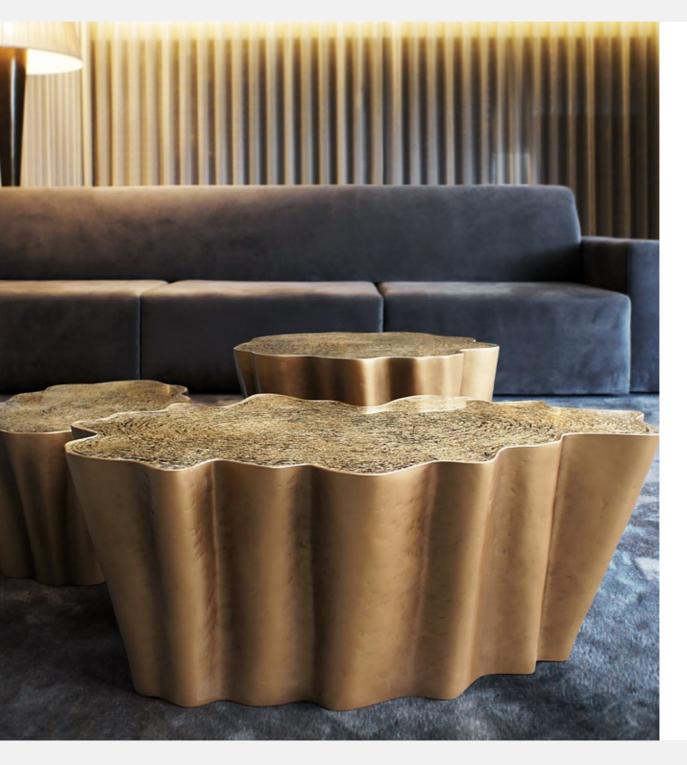

### Gaia's

Set of coffee tables in resin reinforced with fiberglass, with structure finished in pale gold color and top finished in gold leaf on "Stripes" texture, and covered by clear resin.

#### Α

Dimensions (cm): 55 x 52 x 40 Dimensions (in): 21.7 x 20.5 x 15.7 Weight (kg): 10 Weight (lbs): 22

**Ref:** K1084a

#### В

Dimensions (cm): 82 x 54 x 35 Dimensions (in): 32.3 x 21.3 x 13.8 Weight (kg): 12 Weight (lbs): 26.5

**Ref:** K1084b

#### С

Dimensions (cm): 55 x 35 x 31 Dimensions (in): 21.7 x 13.8 x 12.2 Weight (kg): 7 Weight (lbs): 15.4

**Ref:** K1084c

Gaia

Coffee table in resin reinforced with fiberglass, finished in bronze color on the exterior and pale gold color on the interior, with top in walnut root matte covered by clear 6mm glass.