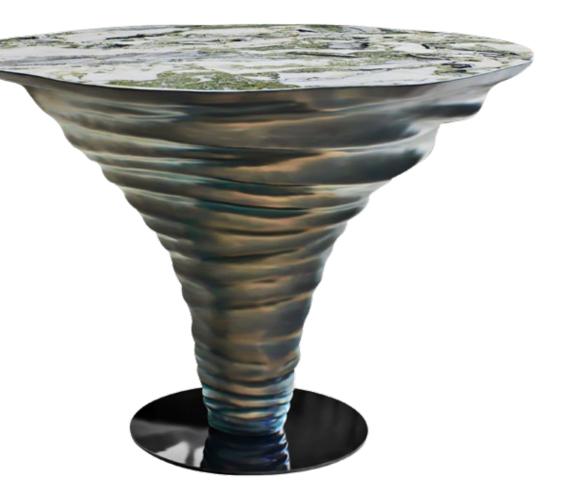

### Baobab

Dining table with base in resin reinforced with fiberglass, finished in gold leaf with a 12mm glass top.

> Dimensions (cm): Ø160 x 75 Dimensions (in): Ø63 x 29.5

> > **Ref:** K2002a

Bonsai

Dining table with base in resin reinforced with fiberglass finished in bronze color with top in sunburst walnut matte.