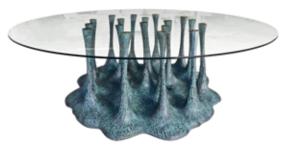

Round dining table with base in resin reinforced with fiberglass, finished in verdigris color on "Knockdown" texture, and top in 12mm glass.