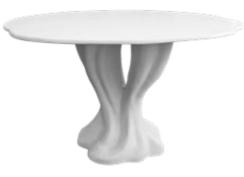

### Athos

Dining table in resin reinforced with fiberglass finished in brass color, and top in ice jade marble.

**Dimensions (cm):** Ø120 x 75 **Dimensions (in):** Ø47.2 x 29.5

**Ref:** K1166

Other Options

Dining table in resin reinforced with fiberglass finished in brass color, and top in black silk marble.

Dining table in resin reinforced with fiberglass finished in brass color, and top in walnut root veneer high gloss.

Dining table lacquered in white matte.