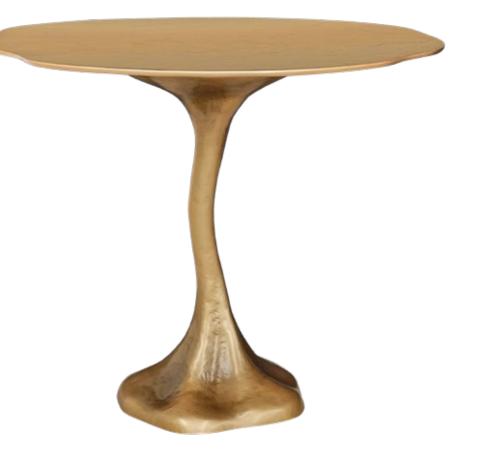

### Athos

Dining table in resin reinforced with fiberglass finished in brass color, and top in ice jade marble.

**Dimensions (cm):** Ø120 x 75 **Dimensions (in):** Ø47.2 x 29.5

**Ref:** K1166

Other Options

Dining table in resin reinforced with fiberglass finished in brass color, and top in black silk marble.

Dining table in resin reinforced with fiberglass finished in brass color, and top in walnut root veneer high gloss.