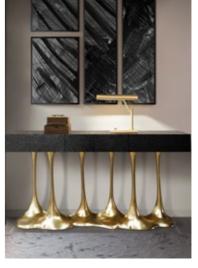

**Dimensions (cm):** 150 x 40 x 90 **Dimensions (in):** 59 x 15.7 x 35.4

**Ref:** K1027

Allana

Sideboard with structure finished in bronze color, doors in walnut root high gloss and base in resin reinforced with fiberglass and finished in bronze.