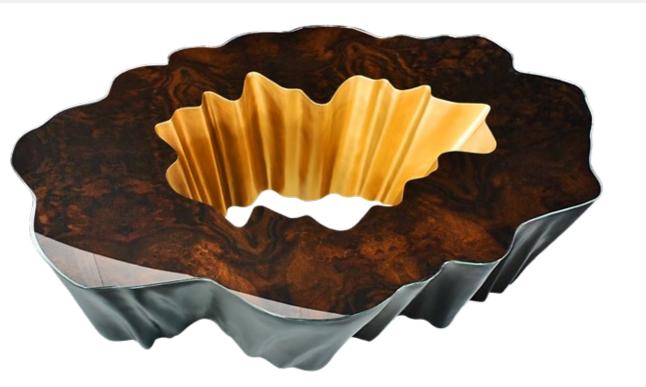

### Trivia

Coffee table reinforced with fiberglass, finished in brass color on "Stripes" texture and top in bronze mirror.

Dimensions (cm): 132 x 90 x 35 Dimensions (in): 52 x 35.4 x 13.8 Weight (kg): 45 Weight (lbs): 99.2

**Ref:** K2005

Safira

Side table with legs in resin reinforced with fiberglass, finished in brass color, with top in ash root high gloss.

Dimensions (cm): Ø76 × 46 Dimensions (in): Ø29.9 × 18.1 Weight (kg): 14 Weight (lbs): 30.9