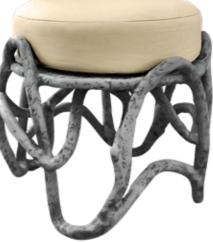

#### Stool

Stool in resin reinforced with fiberglass, finished in aged concrete color, with Sunbrella Solids ref. "Antique Beige" fabric.

**Dimensions (cm):** Ø45 x 50 **Dimensions (in):** Ø17.7 x 19.7