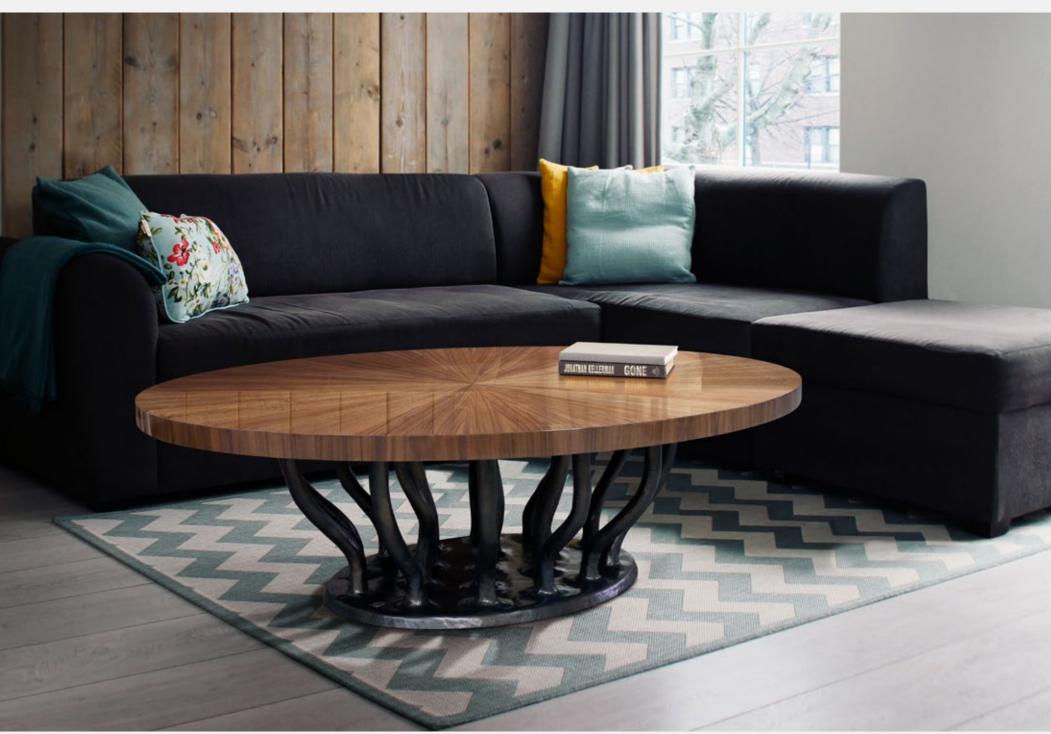

## *Side and Coffee Tables*

Allana

Coffee table with base in resin reinforced with fiberglass, finished in bronze color, with top in sunburst walnut high gloss.

**Dimensions (cm):** 140 x 110 x 40 **Dimensions (in):** 55 x 43.3 x 15.7

**Ref:** K1023

Other Options

Coffee table with base in resin reinforced with fiberglass finished in brass color, with oval top in walnut root veneer high gloss.

Coffee table with base in resin reinforced with fiberglass finished in brass color, with rectangular top in walnut root veneer high gloss. Coffee table with base in resin reinforced with fiberglass finished in brass color, with round top in walnut root veneer high gloss.