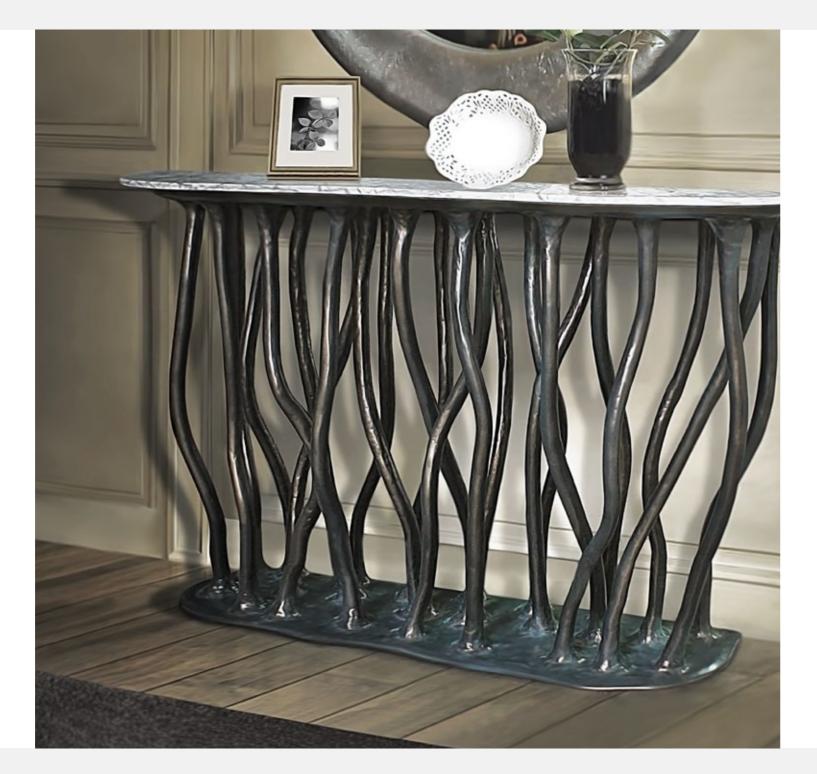

### Roots

Screen composed by 3 pieces in resin reinforced with fiberglass and finished in gold leaf.

Dimensions (cm): 327 x 49 x 211 Dimensions (in): 128 x 19.3 x 83.1 Weight (kg): 72 Weight (lbs): 158.7