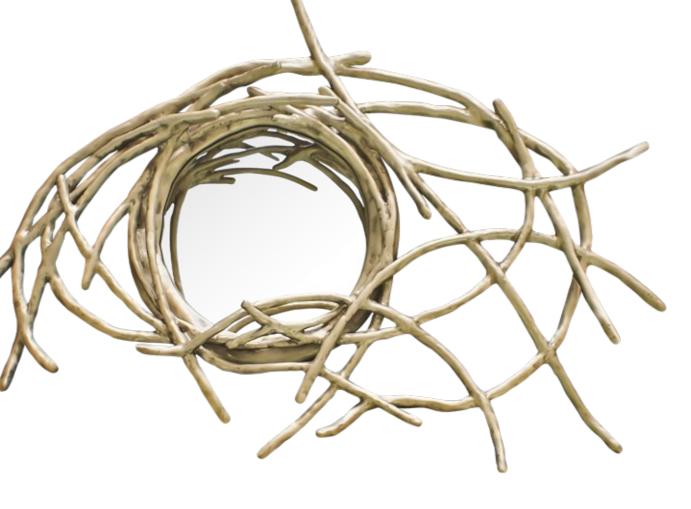

### Nest

Mirror reinforced with fiberglass, finished in aged pale gold color.

**Dimensions (cm):** 150 x 10 x 90 **Dimensions (in):** 59.1 x 3.9 x 35.4

Twisted

Mirror in resin reinforced with fiberglass and finished in gold leaf.