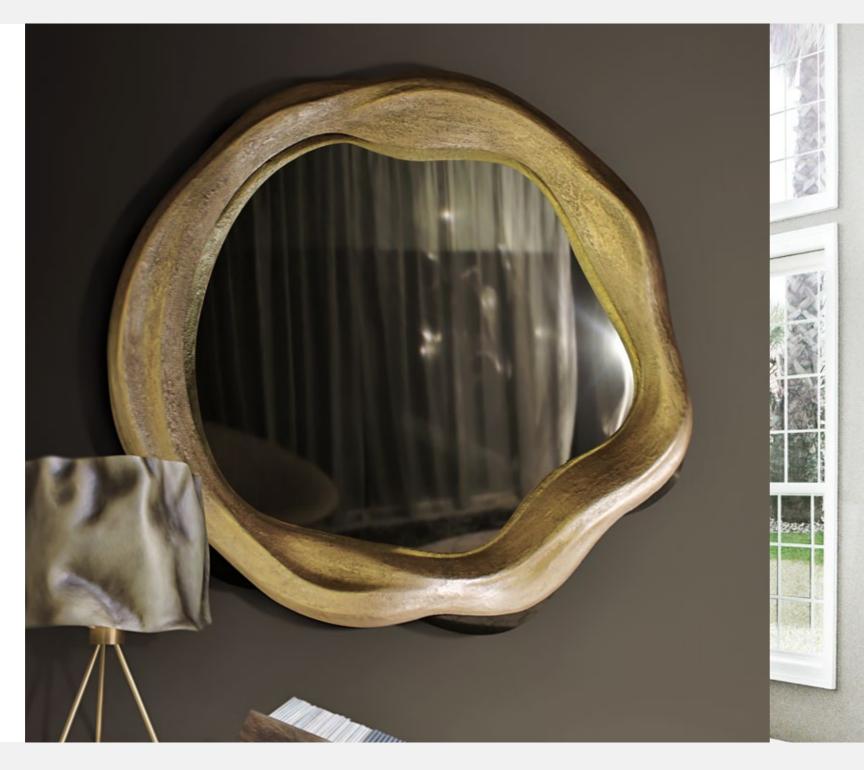

Dimensions (cm): 152 x 18 x 150 Dimensions (in): 59.8 x 7.1 x 59.1 Weight (kg): 53 Weight (lbs): 116.8

**Ref:** K1480

Twisted

Mirror in resin reinforced with fiberglass, lacquered in black high gloss with "Vitrified" texture.

> **Dimensions (cm):** 185 x 21 x 300 **Dimensions (in):** 72.8 x 8.3 x 118.1

Lighting