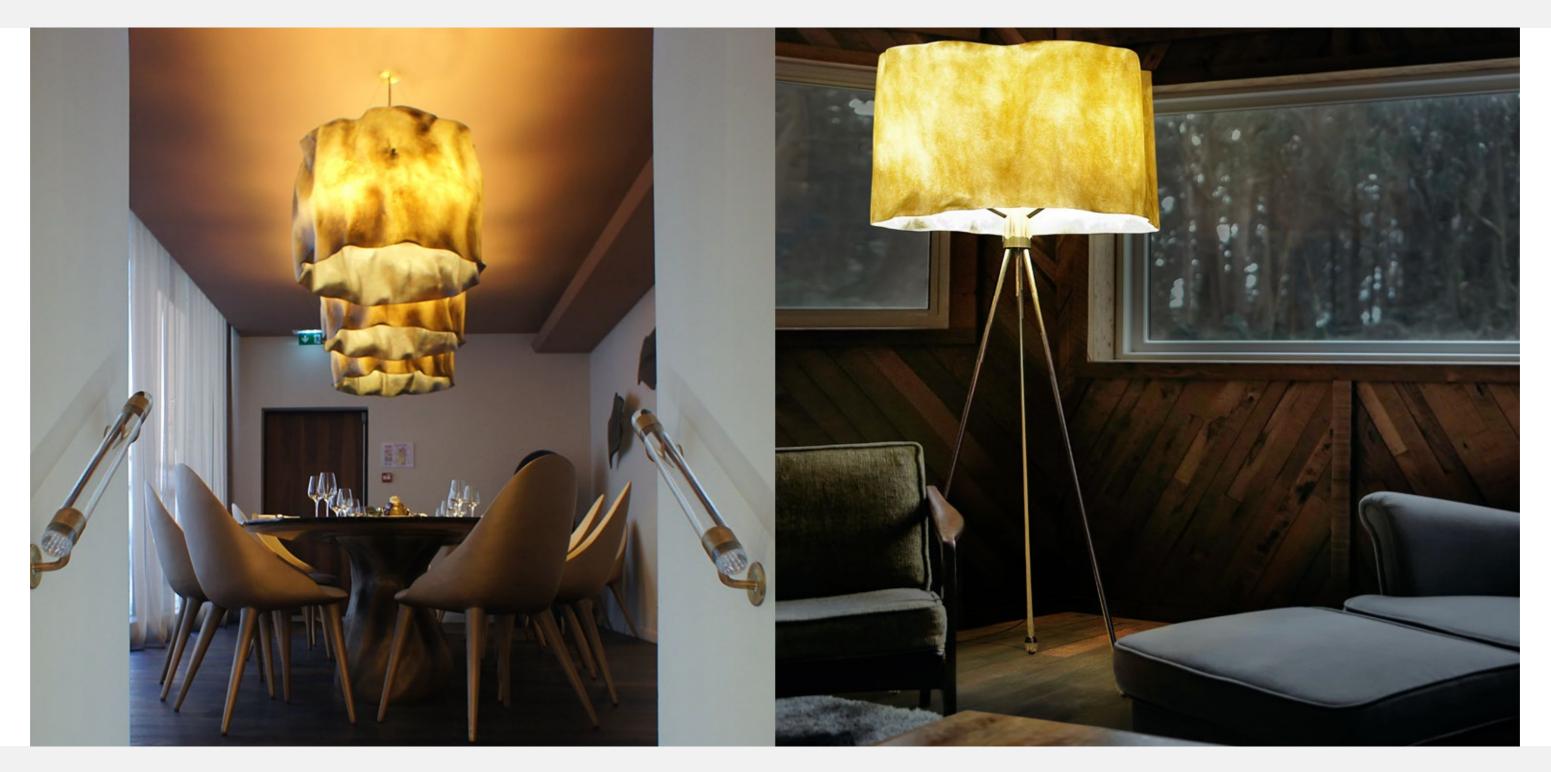

# Ruby

Suspension lamp with lampshade in resin reinforced with fiberglass finished in aged natural fiberglass, with the structure in brushed brass and 3 vintage 4W E27 LED lamps.

**Dimensions (cm):** Ø80 x 50 **Dimensions (in):** Ø31.5 x 19.7

**Ref:** KC 048

Ruby

Floor lamp with lampshade in resin reinforced with fiberglass, finished in aged natural fiberglass, with the structure in brushed brass, with 3 vintage 4W E27 LED lamps.

> Dimensions (cm): Ø100 x 220 Dimensions (in): Ø39.4 x 86.6 Weight (kg): 35 Weight (lbs): 77.2