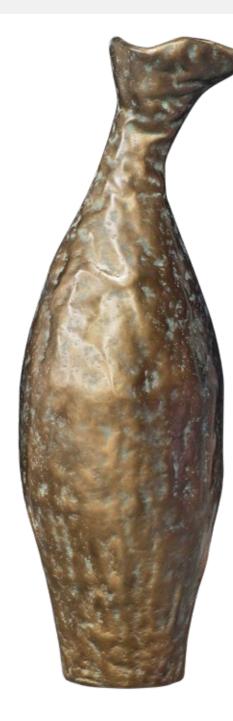

### Argus

Vase in resin reinforced with fiberglass finished in bronze color.

Dimensions (cm): Ø55 x 185 Dimensions (in): Ø21.7 x 72.8 Weight (kg): 58 Weight (lbs): 127.9

**Ref:** K1421