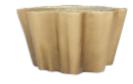

### Gaia's

Set of coffee tables in resin reinforced with fiberglass, with structure finished in pale gold color and top finished in gold leaf on "Stripes" texture, and covered by clear resin.

#### Α

Dimensions (cm): 55 x 52 x 40 Dimensions (in): 21.7 x 20.5 x 15.7 Weight (kg): 10 Weight (lbs): 22

**Ref:** K1084a

#### В

Dimensions (cm): 82 x 54 x 35 Dimensions (in): 32.3 x 21.3 x 13.8 Weight (kg): 12 Weight (lbs): 26.5

**Ref:** K1084b

#### С

Dimensions (cm): 55 x 35 x 31 Dimensions (in): 21.7 x 13.8 x 12.2 Weight (kg): 7 Weight (lbs): 15.4

**Ref:** K1084c

Gaia

Coffee table in resin reinforced with fiberglass, finished in bronze color on the exterior and pale gold color on the interior, with top in walnut root matte covered by clear 6mm glass.