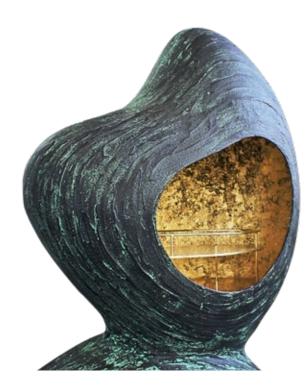

### Orion

Display case in resin reinforced with fiberglass, lacquered in black high gloss, glass shelves and interior finished with gold leaf.

Dimensions (cm): 60 x 60 x 162 Dimensions (in): 23.6 x 23.6 x 63.8 Weight (kg): 26 Weight (lbs): 57.3