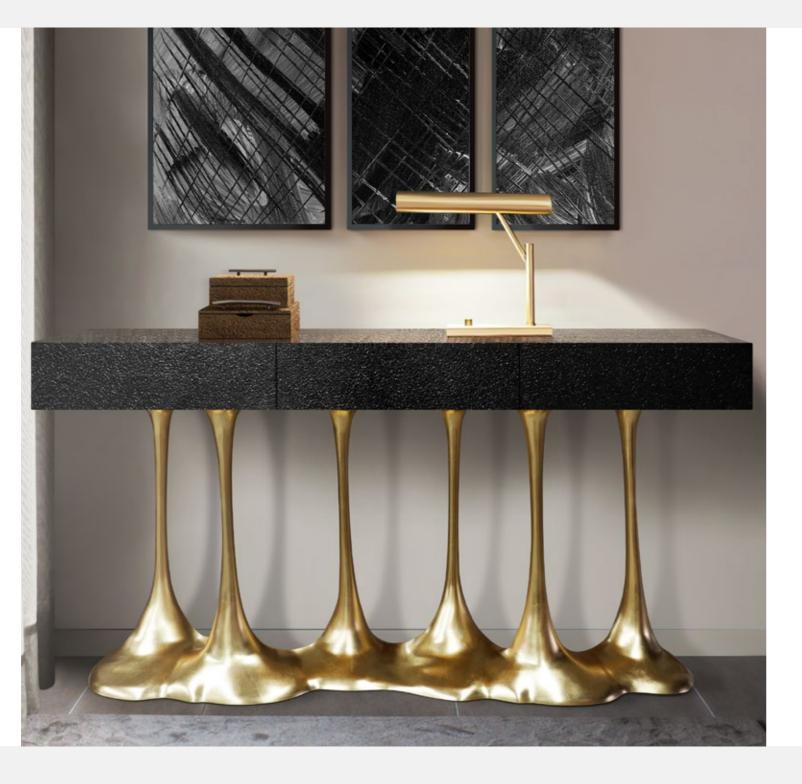

Pompeia

Console with body textured and finished like "Volcanic rock" and textured top finished with gold leaf with clear resin.

**Dimensions (cm):** 440 x 49 x 85 **Dimensions (in):** 174 x 17.7 x 33.4