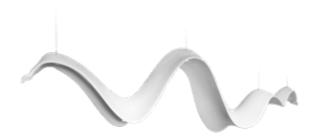

info@karpa.pt

Evoke

Suspension lamp finished in aged fiberglass with LED lighting.

**Dimensions (cm):** Ø140 x150 **Dimensions (in):** Ø55.1 x 59