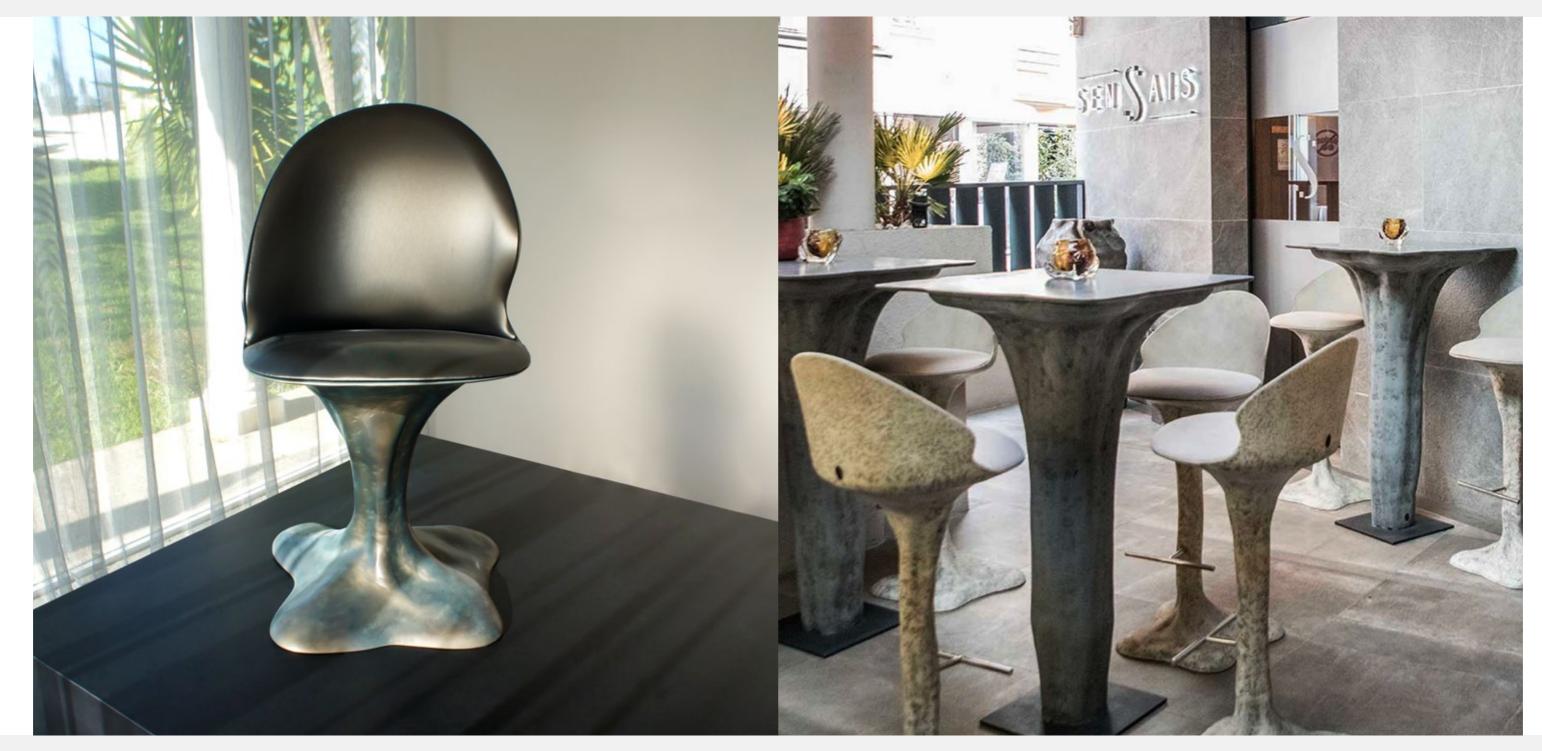

### Elipse

**Structure:** Resin reinforced with fiberglass finished in bronze color;

Side table: Brass leaf with "Stripes" texture and glass; Upholstery: Juke ref. "Antracite 67" fabric; Lampshade: Pleated fabric Vitória ref. "3"; Pillows: Sunbrella Solids ref. "Taupe" fabric;

Dimensions (cm): 265 x 115 x 100 Dimensions (in): 104.3 x 45.3 x 39.4 Weight (kg): 80 Weight (lbs): 176.4

**Ref:** K1060

#### **Option**

Sofa in resin reinforced with fiberglass finished in brass color, with cushion upholstered in outdoor fabric Sunbrella ref. "Antique Beige";

Eros