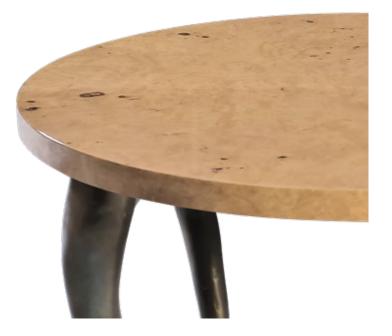

Arbor

Coffee table with walnut root high gloss top and structure in fiberglass finished in brass color.

**Dimensions (cm):** 85 x 75 x 48 **Dimensions (in):** 33.5 x 29.5 x 18.9

**Ref:** K2003

Ø