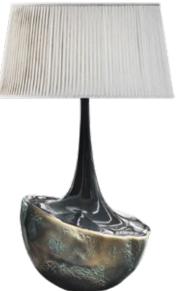

#### L

Dimensions (cm): 96 x 16 x 90 Dimensions (in): 37.8 x 6.3 x 35.4 Weight (kg): 8 Weight (lbs): 17.6

Ónix

Table lamp with structure in resin reinforced with fiberglass, finished in bronze color and black high gloss, with lampshade in pleated fabric Vitória ref. "3", with 1 vintage 4W E27 LED lamp.

Dimensions (cm): Ø60 x 100 Dimensions (in): Ø23.6 x 39.4 Weight (kg): 9.6 Weight (lbs): 21.2

**Ref:** KC 042