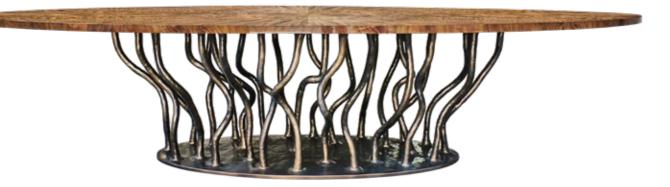

Dimensions (cm): 300 x 130 x 75 Dimensions (in): 118.1 x 51.2 x 29.5

**Ref:** K1001

Other Options

Dining table with base in resin reinforced with fiberglass finished in bronze color with top in 10mm grey glass.