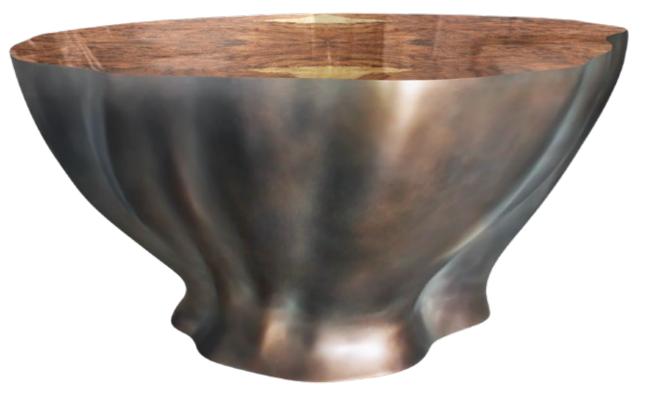

### Gaia

Bar side table in resin reinforced with fiberglass, finished in aged pale gold color with top in "Stripes" texture.

Dimensions (cm): Ø57 x 110 Dimensions (in): Ø22.4 x 43.3 Weight (kg): 35 Weight (lbs): 77.2

**Ref:** K2006

Gaia

Side table in resin reinforced with fiberglass and finished in brass color.

Dimensions (cm): Ø57 x 50 Dimensions (in): Ø22.4 x 19.7 Weight (kg): 10 Weight (lbs): 22