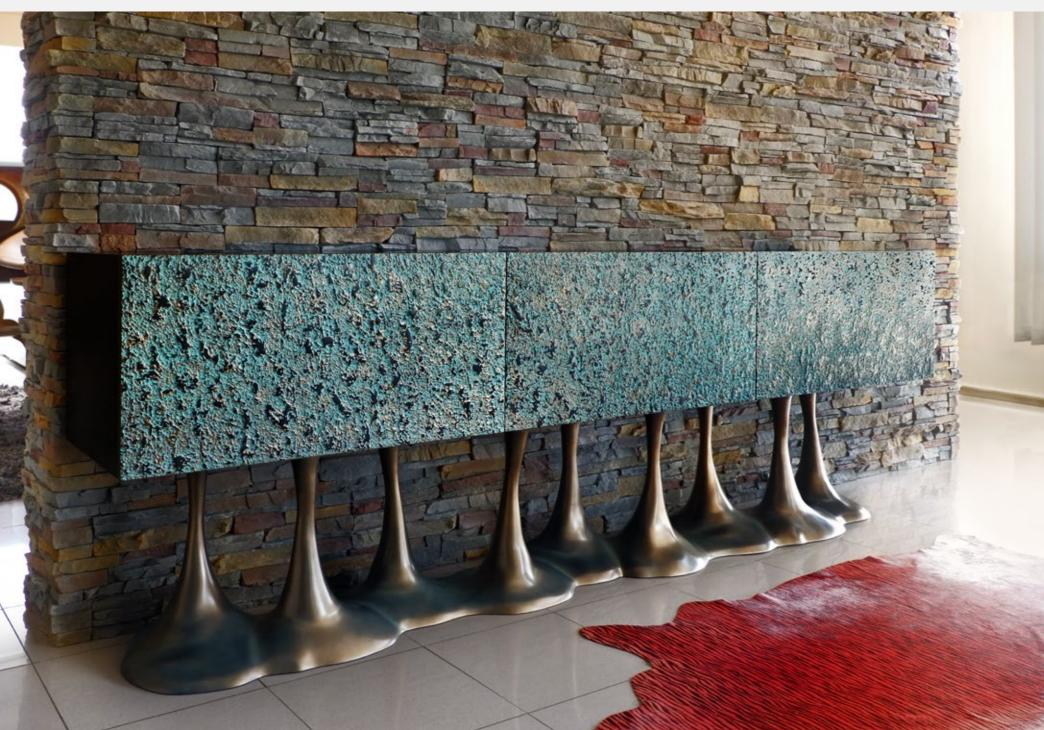

### Janus

Sideboard with base in resin reinforced with fiberglass, finished in brass color, with structure finished in brass color with doors finished with brass and verdigris colors on "Knockdown" texture.

Dimensions (cm): 300 x 47 x 96

**Ref:** K1184

#### Other Options

Sideboard with base in resin reinforced with fiberglass finished in gold leaf, with structure lacquered in black high gloss on "Vitrified" texture. Sideboard with base in resin reinforced with fiberglass finished in brass color, with structure lacquered in grey matte on "Stamps" texture. Sideboard with base in resin reinforced with fiberglass finished in gold leaf, with structure lacquered in white high gloss on "Vitrified" texture.