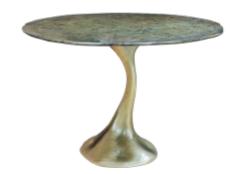

### Ivy

Dining table in resin reinforced with fiberglass finished in aged pale gold color.

Dimensions (cm): Ø100 x 75 Dimensions (in): Ø39.4 x 29.5 Weight (kg): 30 Weight (lbs): 66.1

**Ref:** K2007