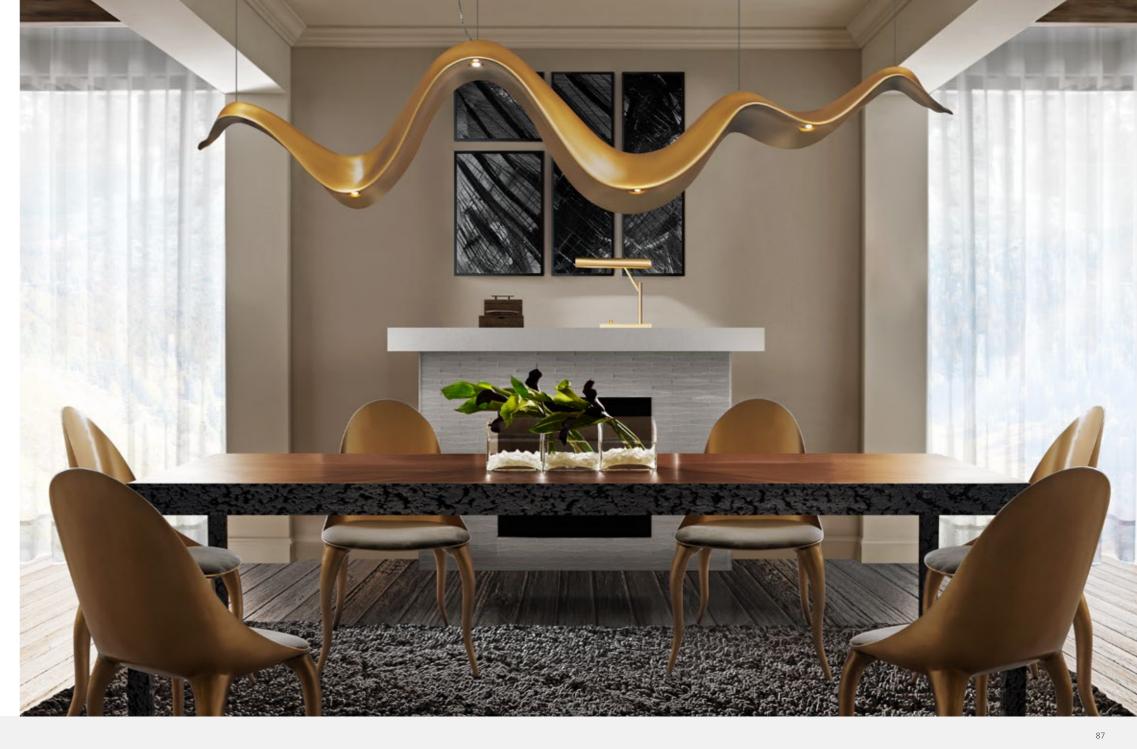

info@karpa.pt

Evoke

Suspension lamp finished in aged fiberglass with LED lighting.

**Dimensions (cm):** Ø140 x150 **Dimensions (in):** Ø55.1 x 59