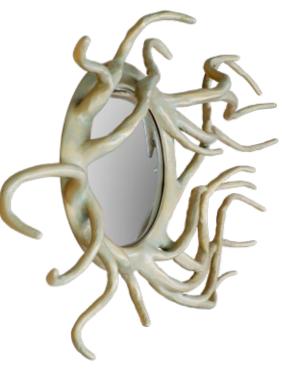

### Nest

Mirror reinforced with fiberglass, finished in aged pale gold color.

**Dimensions (cm):** 150 x 10 x 90 **Dimensions (in):** 59.1 x 3.9 x 35.4

Twisted

Mirror in resin reinforced with fiberglass and finished in gold leaf.