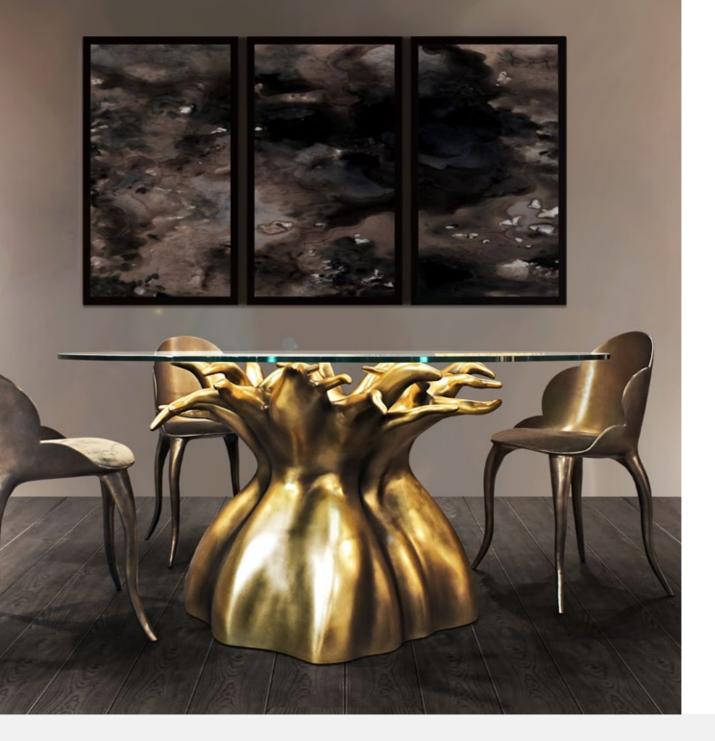

### Baobab

Dining table with base in resin reinforced with fiberglass, finished in gold leaf with a 12mm glass top.

> Dimensions (cm): Ø160 x 75 Dimensions (in): Ø63 x 29.5

> > **Ref:** K2002a

Bonsai

Dining table with base in resin reinforced with fiberglass finished in bronze color with top in sunburst walnut matte.