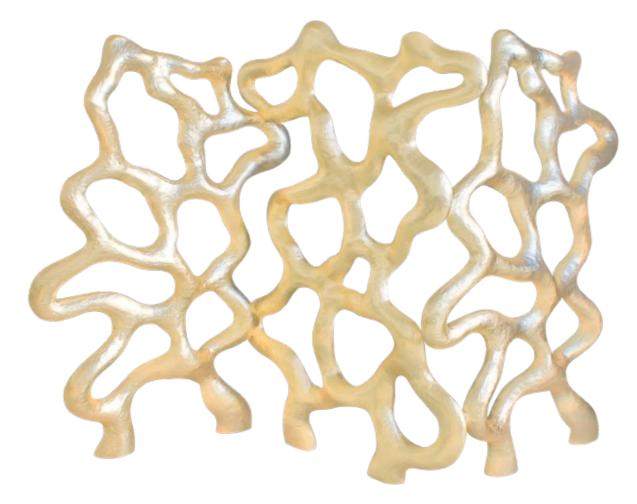

### Roots

Screen composed by 3 pieces in resin reinforced with fiberglass and finished in gold leaf.

Dimensions (cm): 327 x 49 x 211 Dimensions (in): 128 x 19.3 x 83.1 Weight (kg): 72 Weight (lbs): 158.7