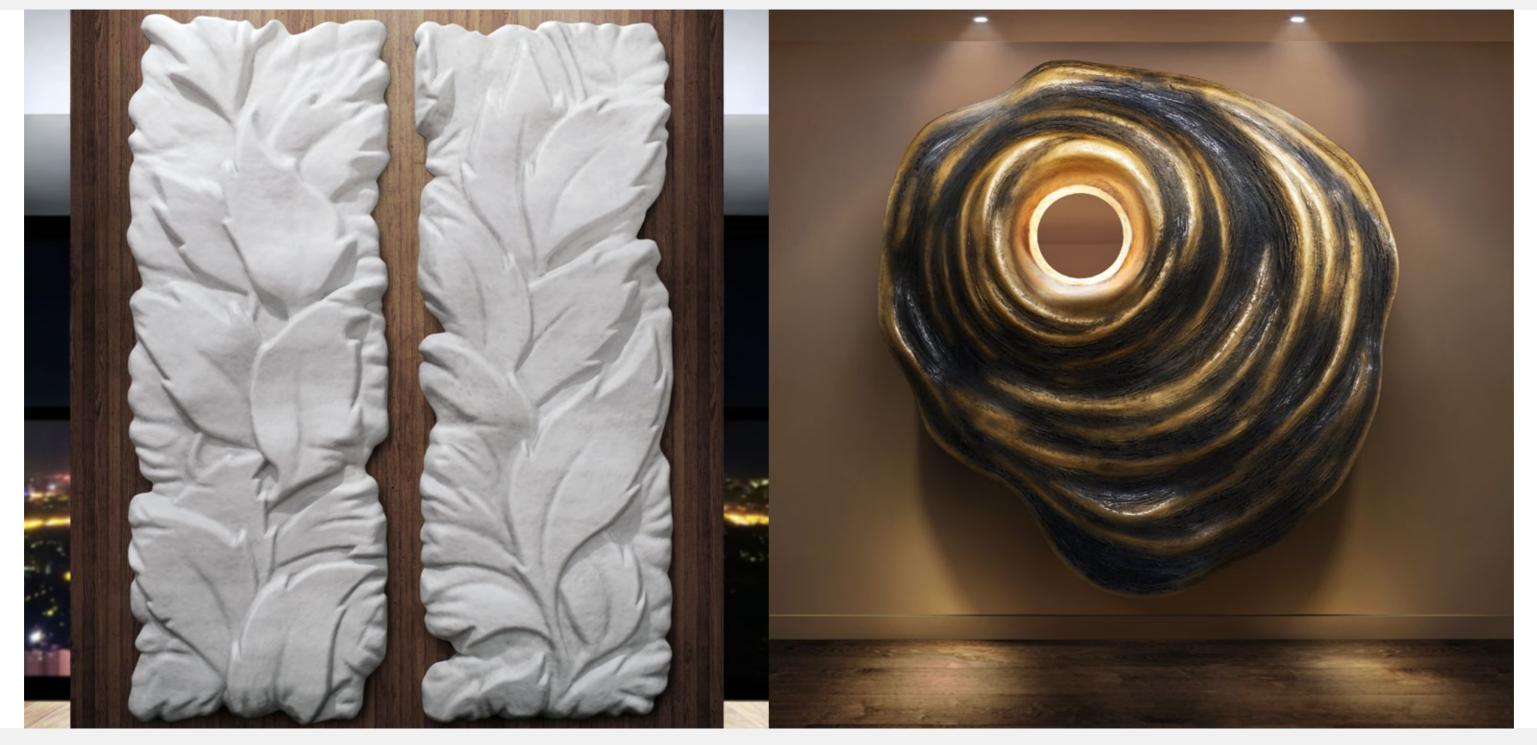

## Helix

Wall panels lacquered in aged white.

**Dimensions (cm):** 100 x 10 x 300 **Dimensions (in):** 39.4 x 3.9 x 118.1

**Ref:** K1369 a/b

### Horus

Wall panel with artistic finish and texture, bronze mirror and LED lighting.

Dimensions (cm): 202 x 23 x 209 Dimensions (in): 79.5 x 9 x 82.3