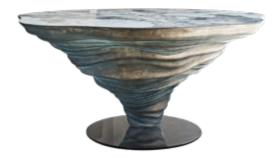

### Baobab

Dining table with base in resin reinforced with fiberglass, finished in gold leaf with a 12mm glass top.

> Dimensions (cm): Ø160 x 75 Dimensions (in): Ø63 x 29.5

> > **Ref:** K2002a

Bonsai

Dining table with base in resin reinforced with fiberglass finished in bronze color with top in sunburst walnut matte.