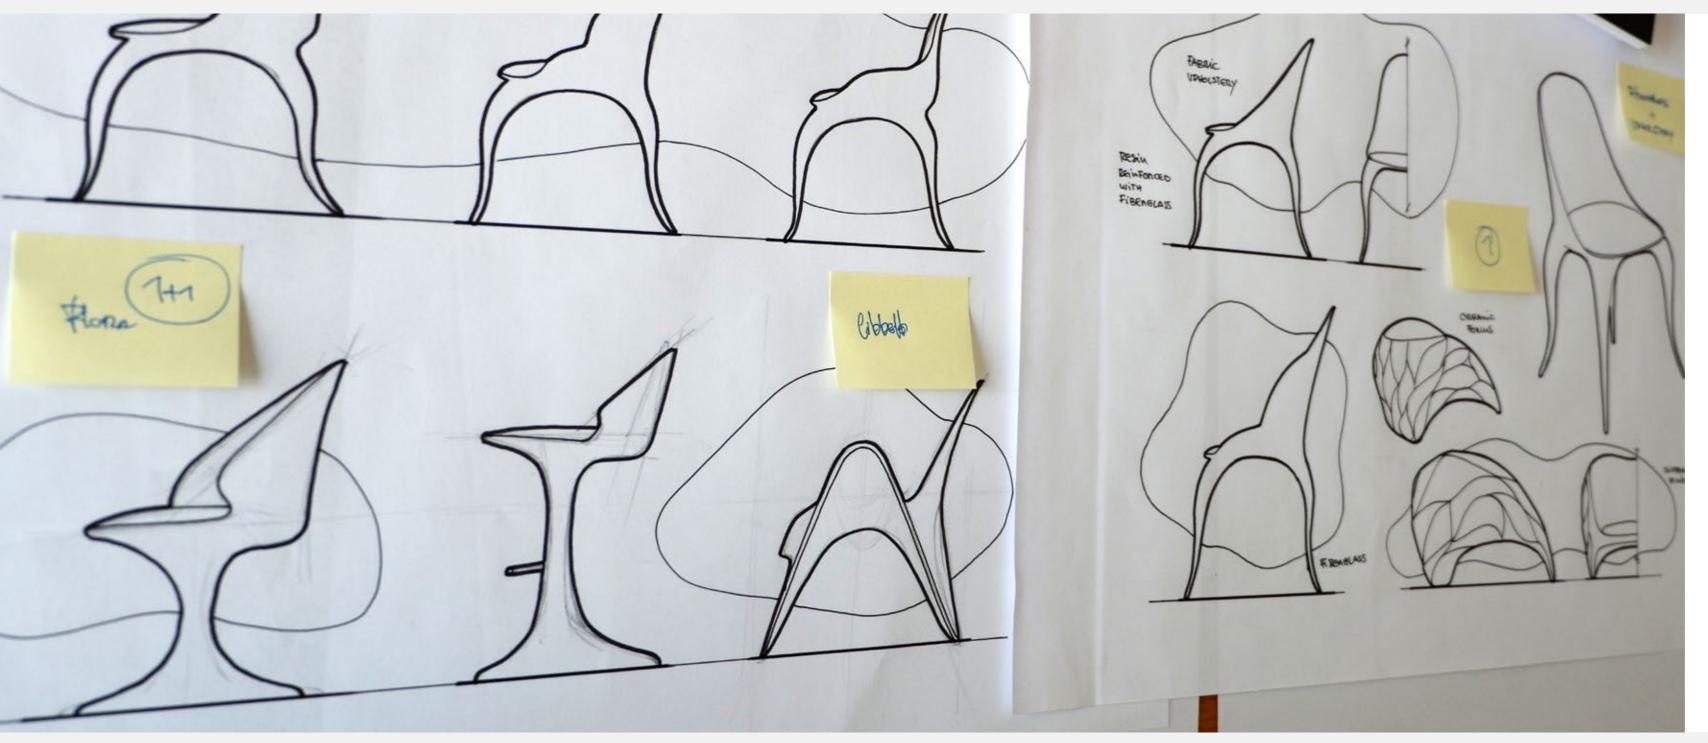

### Flora

Chair in resin reinforced with fiberglass, finished in bronze color and upholstered with Star ref. "Titan" fabric.

Dimensions (cm): 46 x 55 x 83 Dimensions (in): 18.1 x 21.7 x 32.7 Weight (kg): 9 Weight (lbs): 19.8

**Ref:** K1320

Flora

Bar stool in resin reinforced with fiberglass, finished in aged natural fiberglass with Sunbrella Solids ref. "Taupe" fabric.

Dimensions (cm): 46 x 47 x 102 Dimensions (in): 18.1 x 18.5 x 40.2 Weight (kg): 13.5 Weight (lbs): 29.8