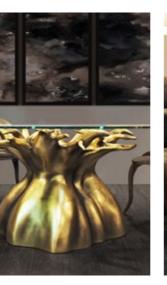

### Baobab

Dining table with base in resin reinforced with fiberglass, finished in gold leaf with a 12mm glass top.

> Dimensions (cm): Ø160 x 75 Dimensions (in): Ø63 x 29.5

> > **Ref:** K2002a

Bonsai

Dining table with base in resin reinforced with fiberglass finished in bronze color with top in sunburst walnut matte.