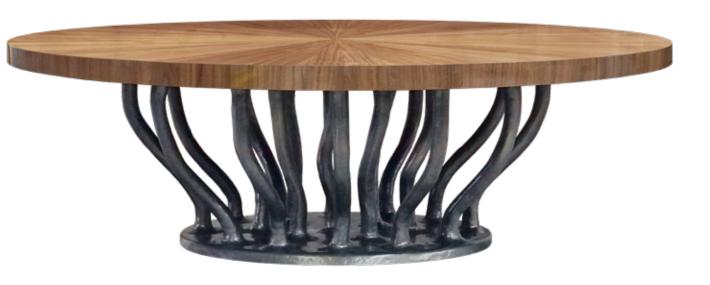

### Baobab

Dining table with base in resin reinforced with fiberglass, finished in gold leaf with a 12mm glass top.

> Dimensions (cm): Ø160 x 75 Dimensions (in): Ø63 x 29.5

> > **Ref:** K2002a

Bonsai

Dining table with base in resin reinforced with fiberglass finished in bronze color with top in sunburst walnut matte.

Dimensions (cm): 300 x 130 x 75 Dimensions (in): 118.1 x 51.2 x 29.5

**Ref:** K1001

Other Options

Dining table with base in resin reinforced with fiberglass finished in bronze color with top in 10mm grey glass.

Dining table with base in resin reinforced with fiberglass finished in brass color with top in walnut root veneer matte.

Calypso

Dining table in resin reinforced with fiberglass finished in brass color, and top in black silk marble.