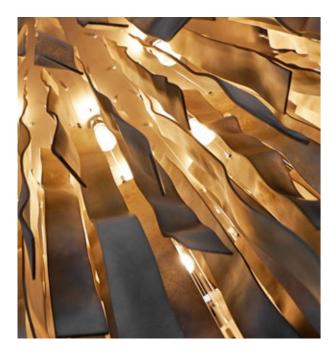

# Ruby

Suspension lamp with lampshade in resin reinforced with fiberglass finished in aged natural fiberglass, with the structure in brushed brass and 3 vintage 4W E27 LED lamps.

**Dimensions (cm):** Ø80 x 50 **Dimensions (in):** Ø31.5 x 19.7

**Ref:** KC 048

Ruby

Floor lamp with lampshade in resin reinforced with fiberglass, finished in aged natural fiberglass, with the structure in brushed brass, with 3 vintage 4W E27 LED lamps.

> Dimensions (cm): Ø100 x 220 Dimensions (in): Ø39.4 x 86.6 Weight (kg): 35 Weight (lbs): 77.2