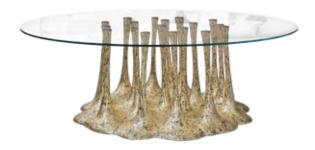

**Dimensions (cm):** 280 x 130 x 75 **Dimensions (in):** 110.2 x 51.2 x 29.5

**Ref:** K2008

Other Options

Round dining table with base in resin reinforced with fiberglass, finished in gold leaf on "Knockdown" texture, and top in 12mm glass.