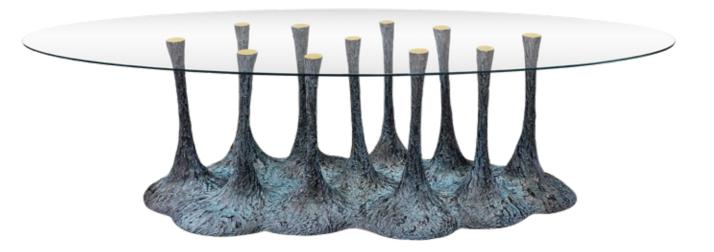

Dining table in resin reinforced with fiberglass lacquered in white matte.

Amazónia

Dining table with base in resin reinforced with fiberglass, finished in verdigris color on "Knockdown" texture, and top in 12mm glass.

**Dimensions (cm):** 280 x 130 x 75 **Dimensions (in):** 110.2 x 51.2 x 29.5

**Ref:** K2008

Other Options

Round dining table with base in resin reinforced with fiberglass, finished in gold leaf on "Knockdown" texture, and top in 12mm glass.

Round dining table with base in resin reinforced with fiberglass, finished in verdigris color on "Knockdown" texture, and top in 12mm glass.