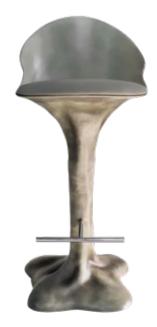

#### Stool

Stool in resin reinforced with fiberglass, finished in aged concrete color, with Sunbrella Solids ref. "Antique Beige" fabric.

**Dimensions (cm):** Ø45 x 50 **Dimensions (in):** Ø17.7 x 19.7