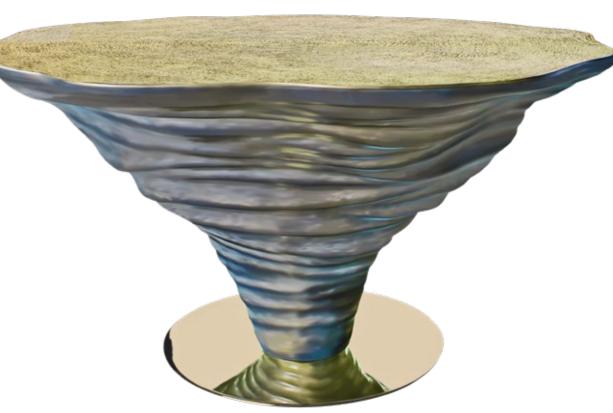

### Baobab

Dining table with base in resin reinforced with fiberglass, finished in gold leaf with a 12mm glass top.

> Dimensions (cm): Ø160 x 75 Dimensions (in): Ø63 x 29.5

> > **Ref:** K2002a

Bonsai

Dining table with base in resin reinforced with fiberglass finished in bronze color with top in sunburst walnut matte.