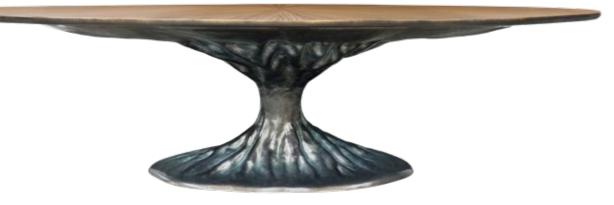

Sigma

Dining table with base in resin reinforced with fiberglass, finished in brass color with top in walnut root high gloss.

**Dimensions (cm):** 300 x 130 x 75 **Dimensions (in):** 118.1 x 51.2 x 29.5

**Ref:** K1102

Other Options

Dining table with base in resin reinforced with fiberglass finished in brass color with top in arabescato marble.

Oval dining table in resin reinforced with fiberglass finished in brass color and top in walnut root veneer high gloss.