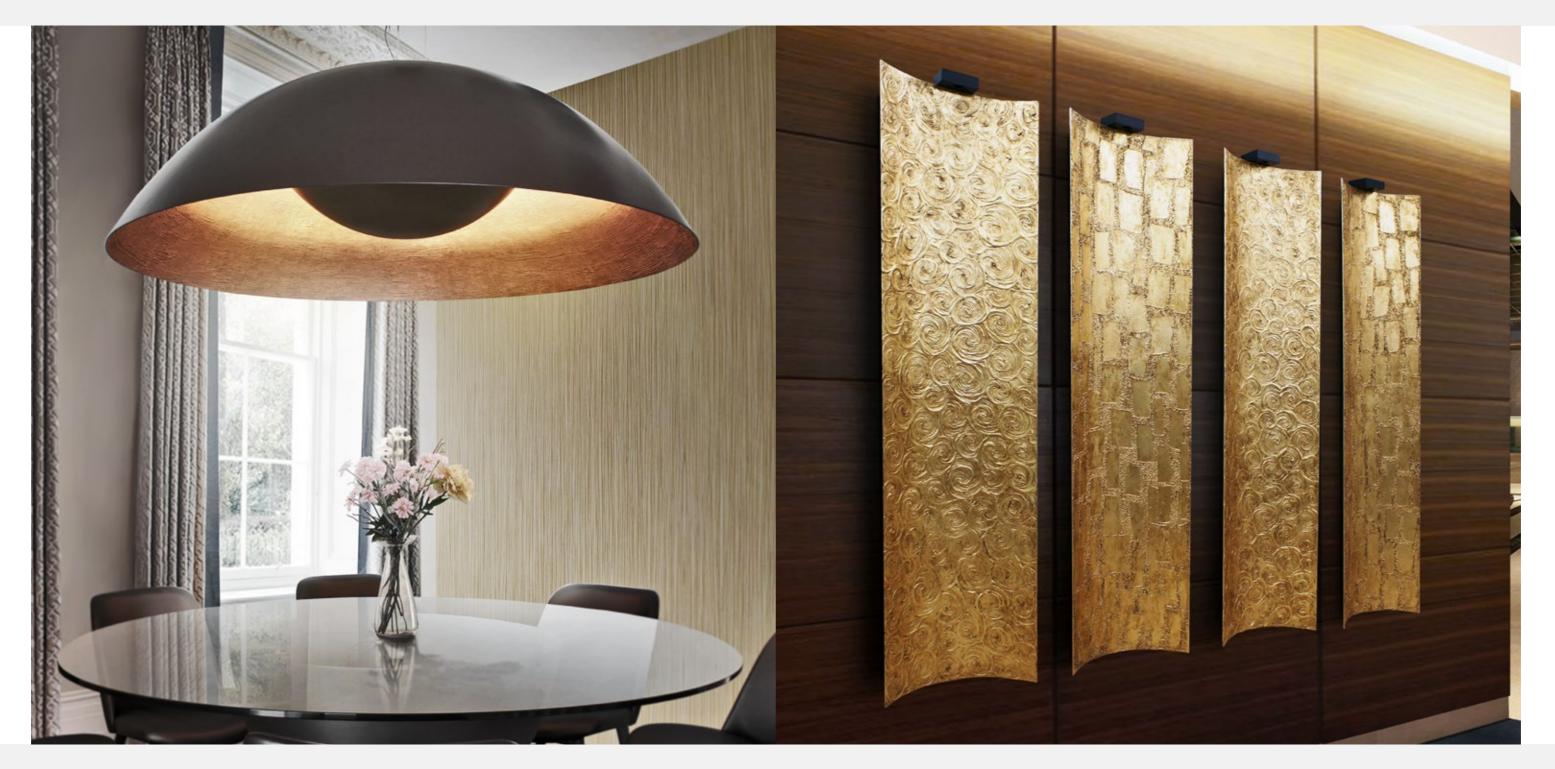

# Splendor

Suspension lamps in resin reinforced with fiberglass with interior in "Stripes" texture and LED lighting.

### S

Dimensions (cm): Ø80 x 37 Dimensions (in): Ø31.5 x 14.6 Weight (kg): 9 Weight (lbs): 19.8

**Ref:** KC 033a

#### L

Dimensions (cm): Ø140 x 50 Dimensions (in): Ø55.1 x 18.5 Weight (kg): 19 Weight (lbs): 41.9

**Ref:** KC 033

Tiles

Wall panels in resin reinforced with fiberglass, finished in gold leaf on "Circles" and "Spatulated" textures with 1 2.5W LED spot.

### Leafs

Wall lamps in resin reinforced with fiberglass, lacquered in white finished in aged matte, with 1 2.5W LED.

### S

Dimensions (cm): 47 x 4 x 90 Dimensions (in): 18.5 x 1.6 x 35.4 Weight (kg): 2 Weight (lbs): 4.4

**Ref:** KC 030

#### Μ

Dimensions (cm): 53 x 4 x 131 Dimensions (in): 20.9 x 1.6 x 51.6 Weight (kg): 3 Weight (lbs): 6.6

**Ref:** KC 031

#### L

Dimensions (cm): 58 x 15 x 148 Dimensions (in): 22.8 x 5.9 x 58.3 Weight (kg): 3.5 Weight (lbs): 7.7

**Ref:** KC 032

Nenúfares

Lighting panels finished in ivory color with LED lighting.