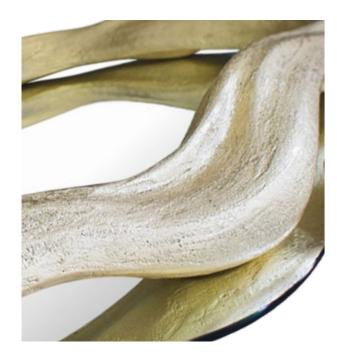

### Nest

Mirror reinforced with fiberglass, finished in aged pale gold color.

**Dimensions (cm):** 150 x 10 x 90 **Dimensions (in):** 59.1 x 3.9 x 35.4

Twisted

Mirror in resin reinforced with fiberglass and finished in gold leaf.

Dimensions (cm): 152 x 18 x 150 Dimensions (in): 59.8 x 7.1 x 59.1 Weight (kg): 53 Weight (lbs): 116.8

**Ref:** K1480

Twisted

Mirror in resin reinforced with fiberglass, lacquered in black high gloss with "Vitrified" texture.