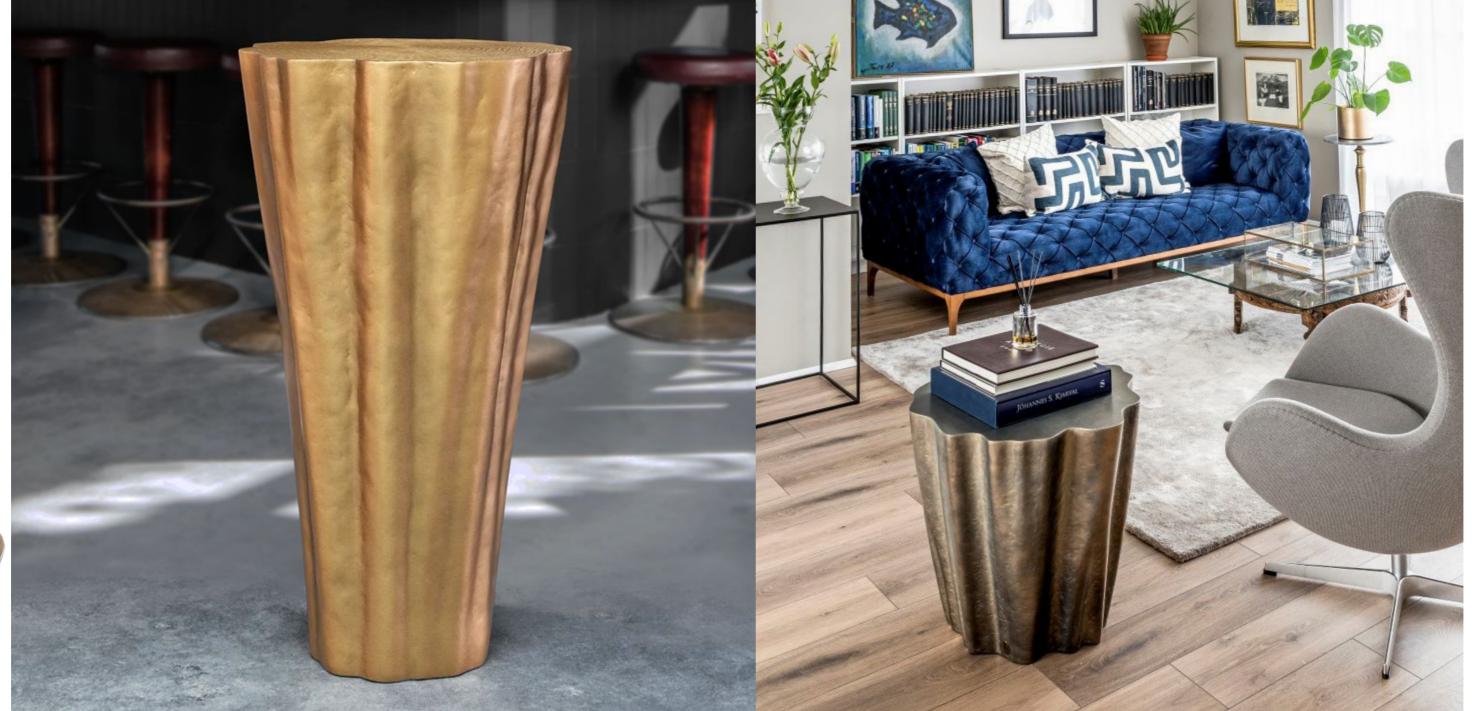

## *Side and Coffee Tables*

Allana

Coffee table with base in resin reinforced with fiberglass, finished in bronze color, with top in sunburst walnut high gloss.

**Dimensions (cm):** 140 x 110 x 40 **Dimensions (in):** 55 x 43.3 x 15.7

**Ref:** K1023

Other Options

Coffee table with base in resin reinforced with fiberglass finished in brass color, with oval top in walnut root veneer high gloss.

Coffee table with base in resin reinforced with fiberglass finished in brass color, with rectangular top in walnut root veneer high gloss. Coffee table with base in resin reinforced with fiberglass finished in brass color, with round top in walnut root veneer high gloss.