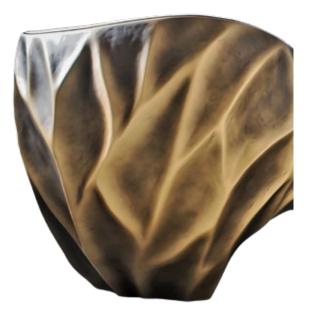

### Argus

Vase in resin reinforced with fiberglass finished in bronze color.

Dimensions (cm): Ø55 x 185 Dimensions (in): Ø21.7 x 72.8 Weight (kg): 58 Weight (lbs): 127.9

**Ref:** K1421

### Brutus

Vase in resin reinforced with fiberglass finished in brass color.

Dimensions (cm): 65 × 70 × 207 Dimensions (in): 25.6 × 27.6 × 81.5 Weight (kg): 63 Weight (lbs): 138.9