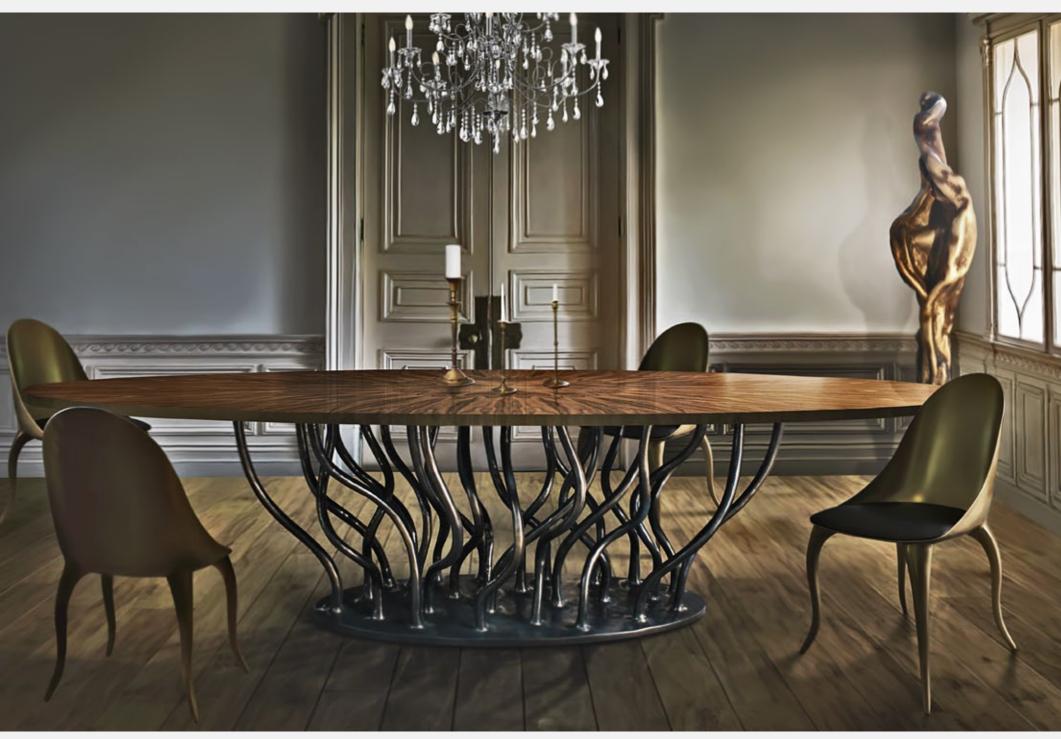

### Baobab

Dining table with base in resin reinforced with fiberglass, finished in gold leaf with a 12mm glass top.

> Dimensions (cm): Ø160 x 75 Dimensions (in): Ø63 x 29.5

> > **Ref:** K2002a

Bonsai

Dining table with base in resin reinforced with fiberglass finished in bronze color with top in sunburst walnut matte.

Dimensions (cm): 300 x 130 x 75 Dimensions (in): 118.1 x 51.2 x 29.5

**Ref:** K1001

Other Options

Dining table with base in resin reinforced with fiberglass finished in bronze color with top in 10mm grey glass.

Dining table with base in resin reinforced with fiberglass finished in brass color with top in walnut root veneer matte.

Calypso

Dining table in resin reinforced with fiberglass finished in brass color, and top in black silk marble.