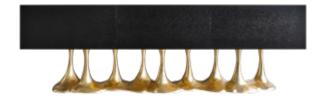

### Janus

Sideboard with base in resin reinforced with fiberglass, finished in brass color, with structure finished in brass color with doors finished with brass and verdigris colors on "Knockdown" texture.

Dimensions (cm): 300 x 47 x 96

**Ref:** K1184

#### Other Options

Sideboard with base in resin reinforced with fiberglass finished in gold leaf, with structure lacquered in black high gloss on "Vitrified" texture. Sideboard with base in resin reinforced with fiberglass finished in brass color, with structure lacquered in grey matte on "Stamps" texture. Sideboard with base in resin reinforced with fiberglass finished in gold leaf, with structure lacquered in white high gloss on "Vitrified" texture.