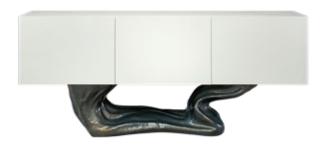

### Janus

Sideboard with base in resin reinforced with fiberglass, finished in brass color, with structure finished in brass color with doors finished with brass and verdigris colors on "Knockdown" texture.

Dimensions (cm): 300 x 47 x 96

**Ref:** K1184

#### Other Options

Sideboard with base in resin reinforced with fiberglass finished in gold leaf, with structure lacquered in black high gloss on "Vitrified" texture. Sideboard with base in resin reinforced with fiberglass finished in brass color, with structure lacquered in grey matte on "Stamps" texture. Sideboard with base in resin reinforced with fiberglass finished in gold leaf, with structure lacquered in white high gloss on "Vitrified" texture.