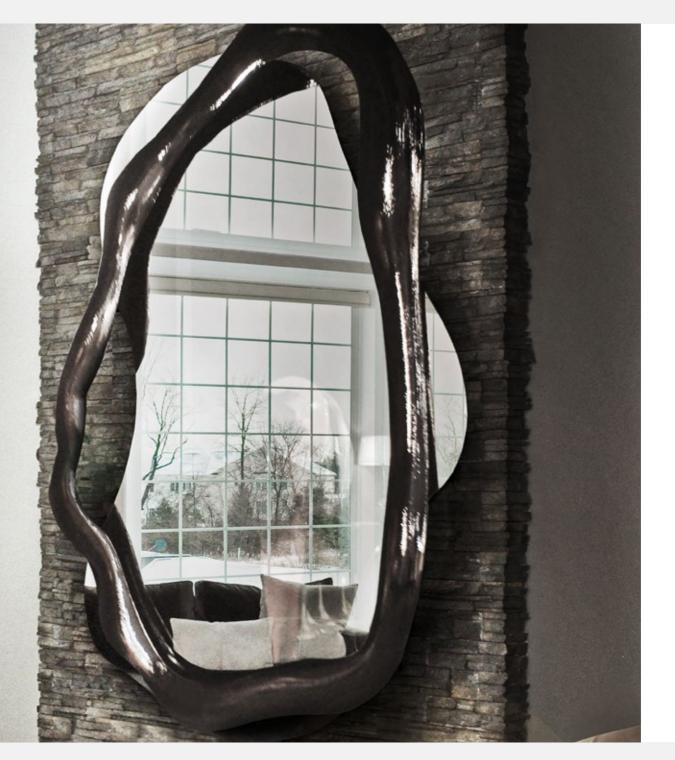

### Nest

Mirror reinforced with fiberglass, finished in aged pale gold color.

**Dimensions (cm):** 150 x 10 x 90 **Dimensions (in):** 59.1 x 3.9 x 35.4

Twisted

Mirror in resin reinforced with fiberglass and finished in gold leaf.

Dimensions (cm): 152 x 18 x 150 Dimensions (in): 59.8 x 7.1 x 59.1 Weight (kg): 53 Weight (lbs): 116.8

**Ref:** K1480

Twisted

Mirror in resin reinforced with fiberglass, lacquered in black high gloss with "Vitrified" texture.