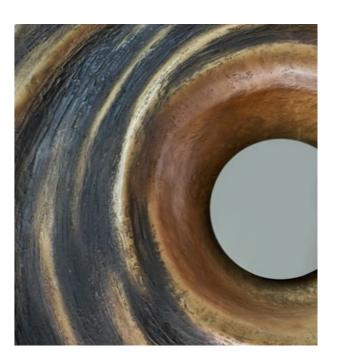

### Horus

Wall panel with artistic finish and texture, bronze mirror and LED lighting.

Dimensions (cm): 202 x 23 x 209 Dimensions (in): 79.5 x 9 x 82.3