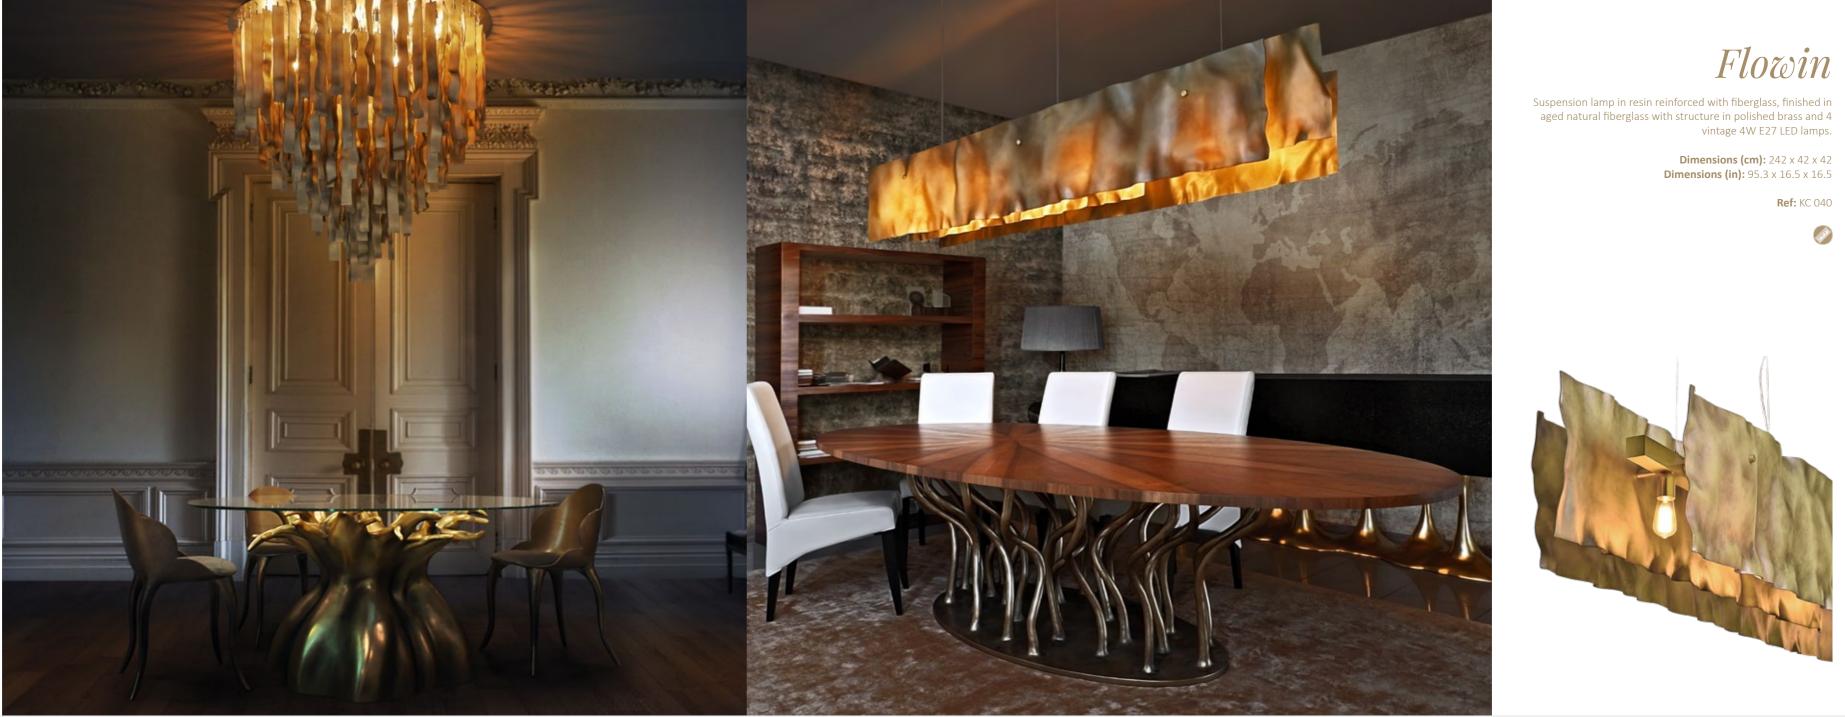

### Aura

Suspension lamp in resin reinforced with fiberglass, finished in pale gold color, with 4 2.5W LED spots.

Dimensions (cm): 285 x 36 x 60 Dimensions (in): 112.2 x 14.2 x 23.6 Weight (kg): 17 Weight (lbs): 37.5

**Ref:** KC 049

### Other Options

Suspension lamp in resin reinforced with fiberglass lacquered in white matte, with 4 2.5W LED spots.

Suspension lamp in resin reinforced with fiberglass, finished in brass color, with 4 2.5W LED spots.