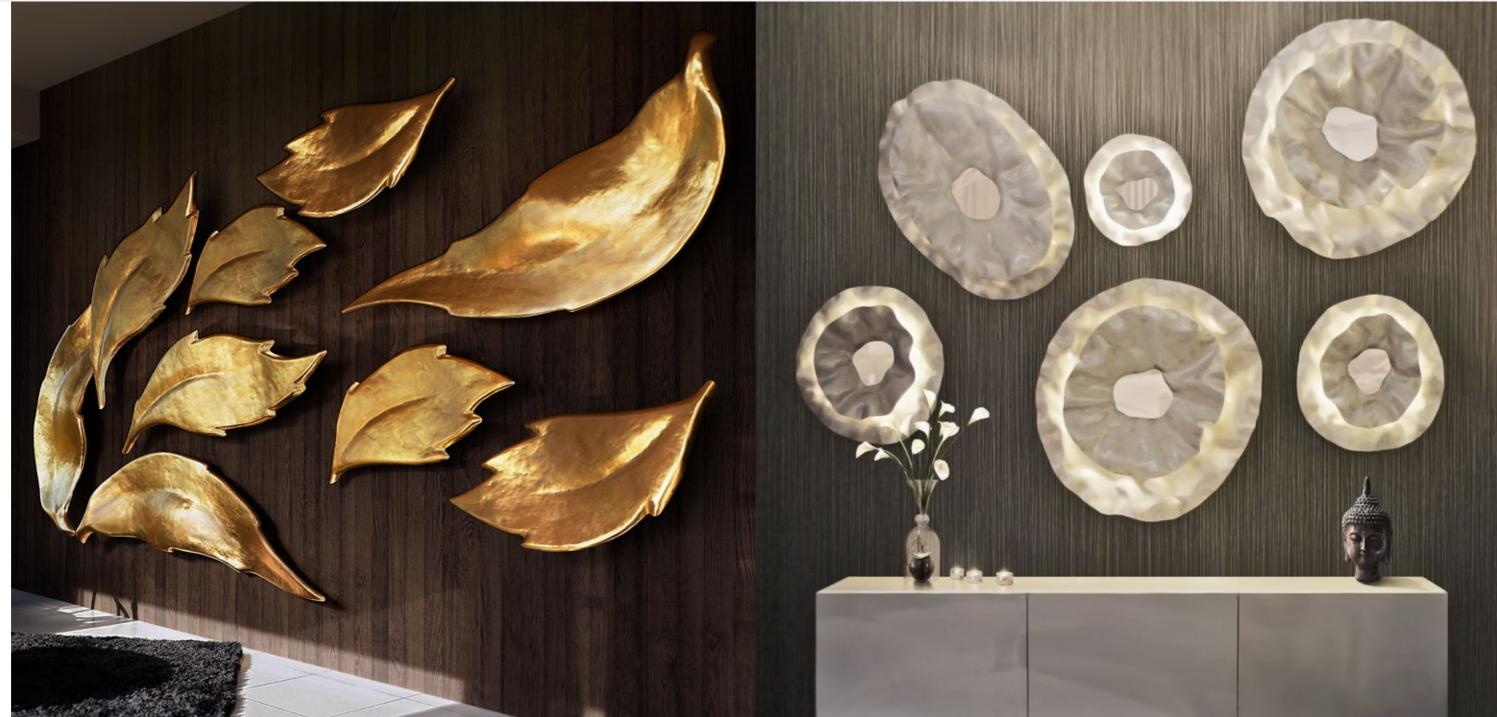

### Leafs

Wall lamps in resin reinforced with fiberglass, lacquered in white finished in aged matte, with 1 2.5W LED.

### S

Dimensions (cm): 47 x 4 x 90 Dimensions (in): 18.5 x 1.6 x 35.4 Weight (kg): 2 Weight (lbs): 4.4

**Ref:** KC 030

#### Μ

Dimensions (cm): 53 x 4 x 131 Dimensions (in): 20.9 x 1.6 x 51.6 Weight (kg): 3 Weight (lbs): 6.6

**Ref:** KC 031

#### L

Dimensions (cm): 58 x 15 x 148 Dimensions (in): 22.8 x 5.9 x 58.3 Weight (kg): 3.5 Weight (lbs): 7.7

**Ref:** KC 032

Nenúfares

Lighting panels finished in ivory color with LED lighting.

## Marbled

Wall panel with translucent artistic painting and LED lighting.

Dimensions (cm): 120 x 10 x 200 Dimensions (in): 47.2 x 3.9 x 78.7

Nenúfares

Mirrors in resin reinforced with fiberglass finished in ivory color.

#### XS

Dimensions (cm): 44 × 8 × 44 Dimensions (in): 17.3 × 3.1 × 17.3 Weight (kg): 2 Weight (lbs): 4.4 Ref: KC 001

#### S

Dimensions (cm): 61 × 10 × 61 Dimensions (in): 24 × 3.9 × 24 Weight (kg): 4 Weight (lbs): 8.8

Ref: KC 002

### Μ

Dimensions (cm): 92 x 10 x 66 Dimensions (in): 36.2 x 3.9 x 26 Weight (kg): 6 Weight (lbs): 13.2

**Ref:** KC 004

#### L

Dimensions (cm): 96 x 16 x 90 Dimensions (in): 37.8 x 6.3 x 35.4 Weight (kg): 8 Weight (lbs): 17.6

Ónix

Table lamp with structure in resin reinforced with fiberglass, finished in bronze color and black high gloss, with lampshade in pleated fabric Vitória ref. "3", with 1 vintage 4W E27 LED lamp.