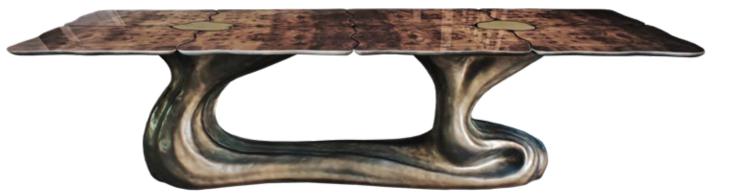

Sigma

Dining table with base in resin reinforced with fiberglass, finished in brass color with top in walnut root high gloss.

**Dimensions (cm):** 300 x 130 x 75 **Dimensions (in):** 118.1 x 51.2 x 29.5

**Ref:** K1102

Other Options

Dining table with base in resin reinforced with fiberglass finished in brass color with top in arabescato marble.

Oval dining table in resin reinforced with fiberglass finished in brass color and top in walnut root veneer high gloss.