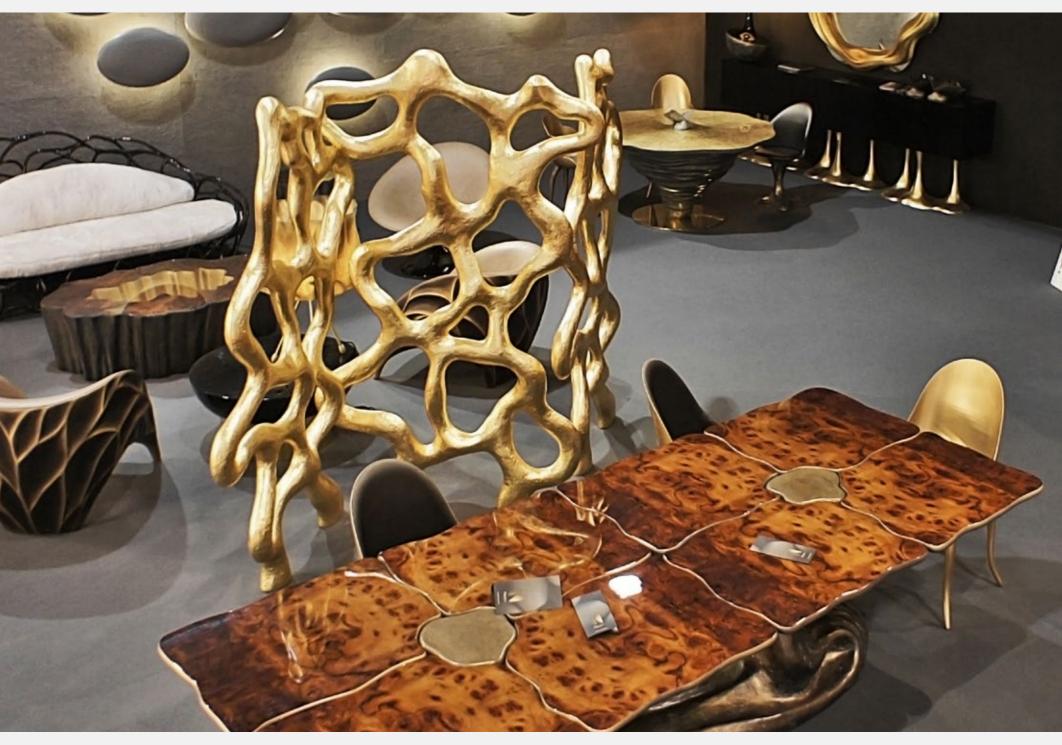

### Roots

Screen composed by 3 pieces in resin reinforced with fiberglass and finished in gold leaf.

Dimensions (cm): 327 x 49 x 211 Dimensions (in): 128 x 19.3 x 83.1 Weight (kg): 72 Weight (lbs): 158.7