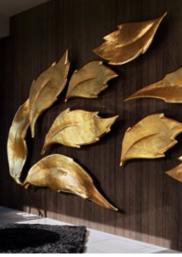

### Roots

Screen composed by 3 pieces in resin reinforced with fiberglass and finished in gold leaf.

Dimensions (cm): 327 x 49 x 211 Dimensions (in): 128 x 19.3 x 83.1 Weight (kg): 72 Weight (lbs): 158.7