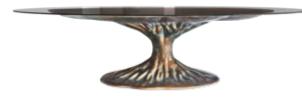

Sigma

Dining table with base in resin reinforced with fiberglass, finished in brass color with top in walnut root high gloss.

**Dimensions (cm):** 300 x 130 x 75 **Dimensions (in):** 118.1 x 51.2 x 29.5

**Ref:** K1102

Other Options

Dining table with base in resin reinforced with fiberglass finished in brass color with top in arabescato marble.

Oval dining table in resin reinforced with fiberglass finished in brass color and top in walnut root veneer high gloss.