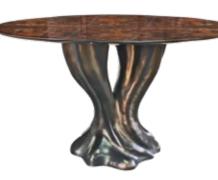

### Athos

Dining table in resin reinforced with fiberglass finished in brass color, and top in ice jade marble.

**Dimensions (cm):** Ø120 x 75 **Dimensions (in):** Ø47.2 x 29.5

**Ref:** K1166

Other Options

Dining table in resin reinforced with fiberglass finished in brass color, and top in black silk marble.

Dining table in resin reinforced with fiberglass finished in brass color, and top in walnut root veneer high gloss.

Dining table lacquered in white matte.