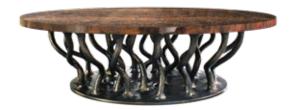

### Baobab

Dining table with base in resin reinforced with fiberglass, finished in gold leaf with a 12mm glass top.

> Dimensions (cm): Ø160 x 75 Dimensions (in): Ø63 x 29.5

> > **Ref:** K2002a

Bonsai

Dining table with base in resin reinforced with fiberglass finished in bronze color with top in sunburst walnut matte.

Dimensions (cm): 300 x 130 x 75 Dimensions (in): 118.1 x 51.2 x 29.5

**Ref:** K1001

Other Options

Dining table with base in resin reinforced with fiberglass finished in bronze color with top in 10mm grey glass.

Dining table with base in resin reinforced with fiberglass finished in brass color with top in walnut root veneer matte.

Calypso

Dining table in resin reinforced with fiberglass finished in brass color, and top in black silk marble.