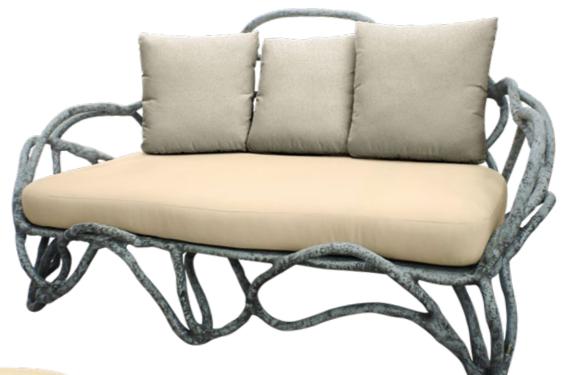

### Elipse

**Structure:** Resin reinforced with fiberglass finished in bronze color;

Side table: Brass leaf with "Stripes" texture and glass; Upholstery: Juke ref. "Antracite 67" fabric; Lampshade: Pleated fabric Vitória ref. "3"; Pillows: Sunbrella Solids ref. "Taupe" fabric;

Dimensions (cm): 265 x 115 x 100 Dimensions (in): 104.3 x 45.3 x 39.4 Weight (kg): 80 Weight (lbs): 176.4

**Ref:** K1060