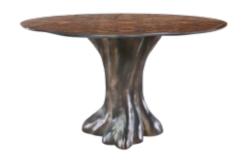

### Baobab

Dining table with base in resin reinforced with fiberglass, finished in gold leaf with a 12mm glass top.

> Dimensions (cm): Ø160 x 75 Dimensions (in): Ø63 x 29.5

> > **Ref:** K2002a

Bonsai

Dining table with base in resin reinforced with fiberglass finished in bronze color with top in sunburst walnut matte.