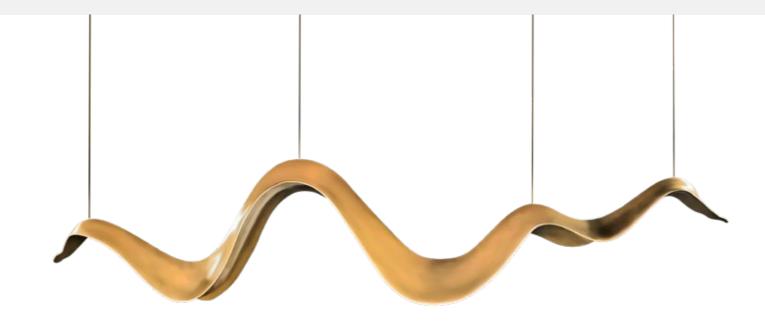

### Aura

Suspension lamp in resin reinforced with fiberglass, finished in pale gold color, with 4 2.5W LED spots.

Dimensions (cm): 285 x 36 x 60 Dimensions (in): 112.2 x 14.2 x 23.6 Weight (kg): 17 Weight (lbs): 37.5

**Ref:** KC 049