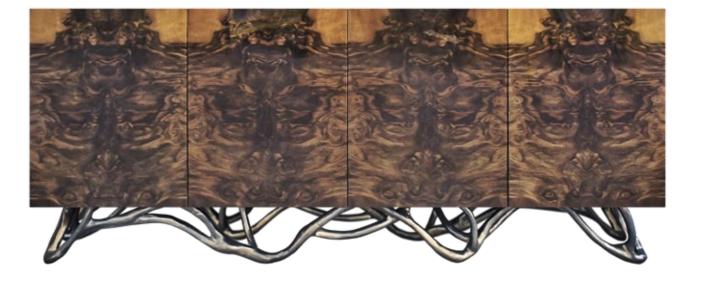

### Janus

Sideboard with base in resin reinforced with fiberglass, finished in brass color, with structure finished in brass color with doors finished with brass and verdigris colors on "Knockdown" texture.

Dimensions (cm): 300 x 47 x 96

**Ref:** K1184