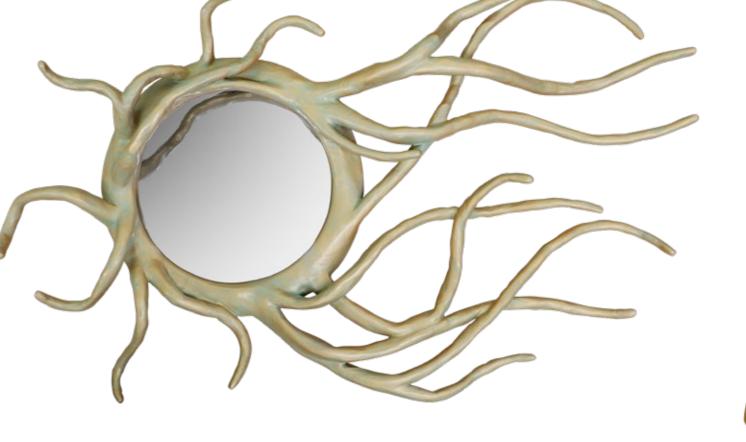

### Nest

Mirror reinforced with fiberglass, finished in aged pale gold color.

**Dimensions (cm):** 150 x 10 x 90 **Dimensions (in):** 59.1 x 3.9 x 35.4

Twisted

Mirror in resin reinforced with fiberglass and finished in gold leaf.