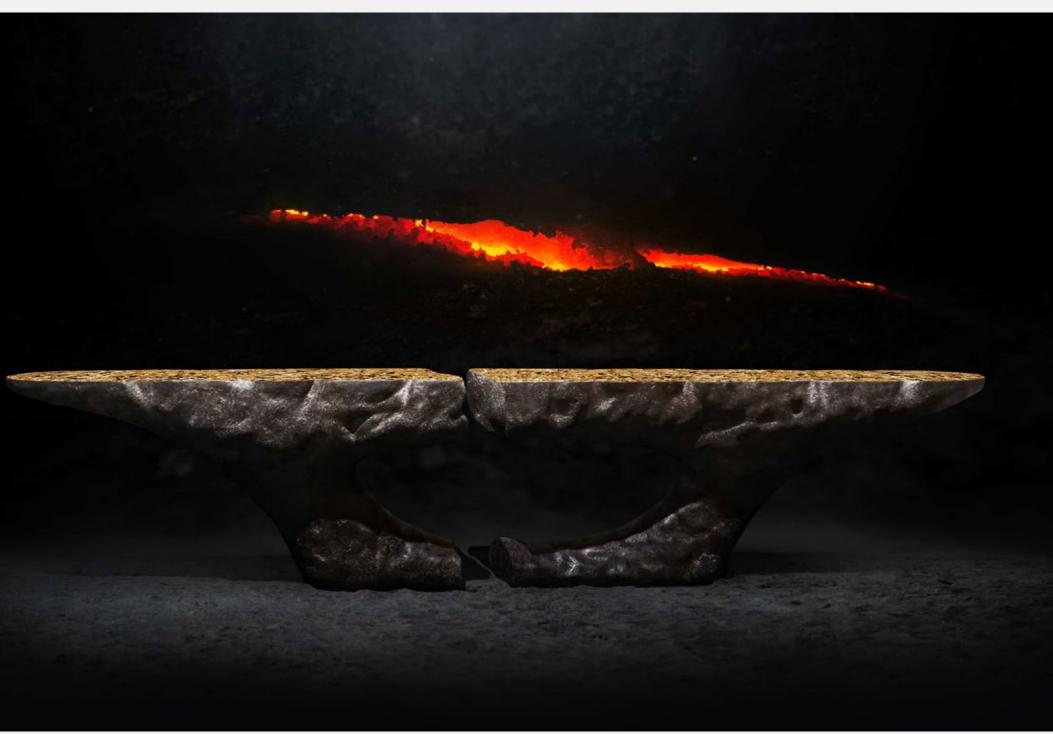

Pompeia

Console with body textured and finished like "Volcanic rock" and textured top finished with gold leaf with clear resin.

**Dimensions (cm):** 440 x 49 x 85 **Dimensions (in):** 174 x 17.7 x 33.4