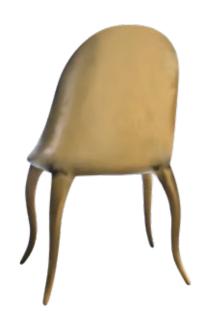

### Luna

Chair in resin reinforced with fiberglass, finished in brass color and upholstered with Juke ref. "Taupe 12" fabric.

#### Lower Back

Dimensions (cm): 52 x 53 x 82 Dimensions (in): 20.5 x 20.9 x 32.3 Weight (kg): 6.5 Weight (lbs): 14.3

**Ref:** K1123

♠ 🏵

#### Higher Back

Dimensions (cm): 52 x 53 x 102 Dimensions (in): 20.5 x 20.9 x 40.2 Weight (kg): 7 Weight (lbs): 15.4

**Ref:** K1124

♠ 🏵

Triton

Armchair in resin reinforced with fiberglass, finished in aged pale gold color, and upholstered in leather Ams Pacific ref. "579".