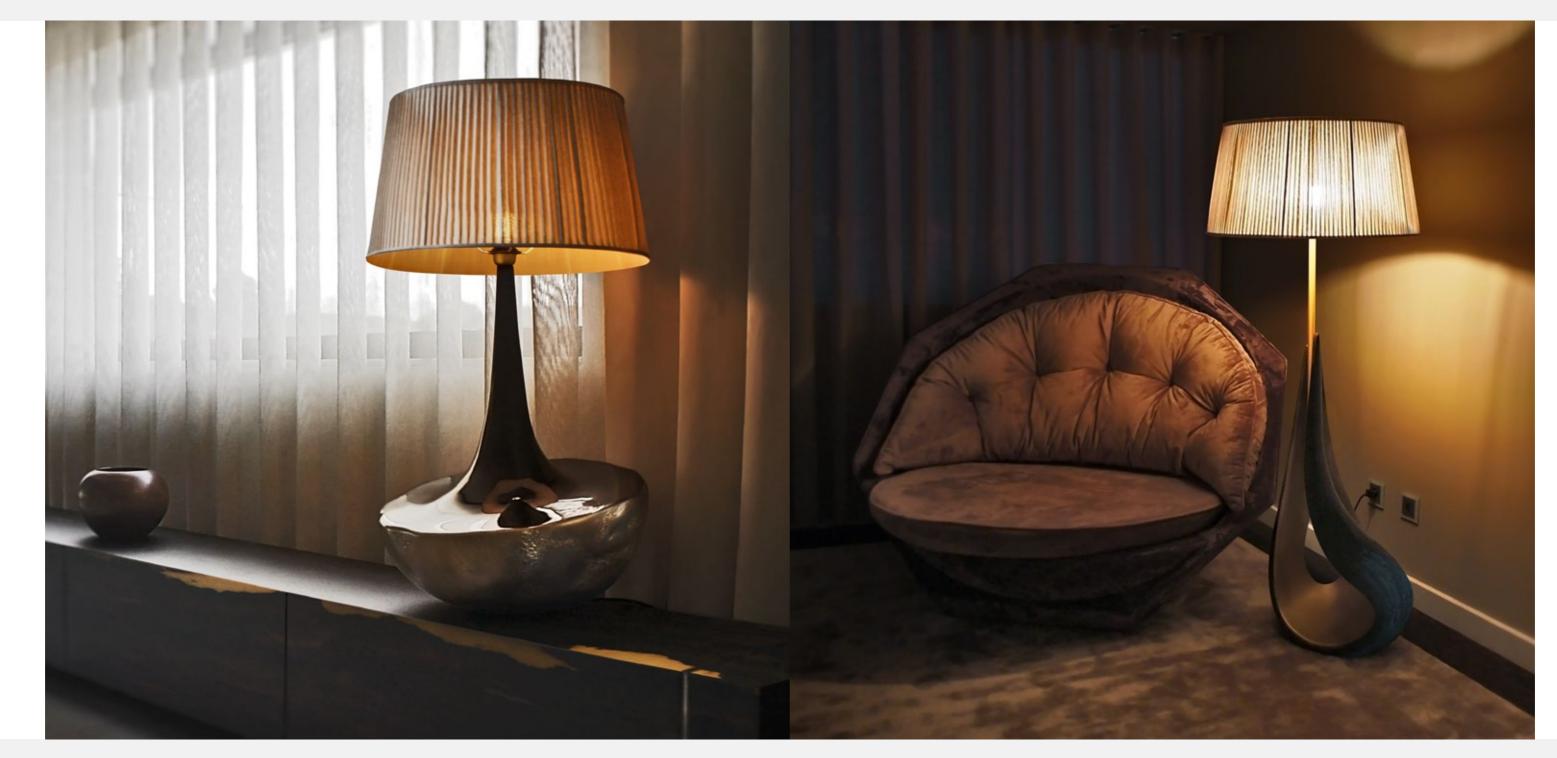

#### L

Dimensions (cm): 96 x 16 x 90 Dimensions (in): 37.8 x 6.3 x 35.4 Weight (kg): 8 Weight (lbs): 17.6

Ónix

Table lamp with structure in resin reinforced with fiberglass, finished in bronze color and black high gloss, with lampshade in pleated fabric Vitória ref. "3", with 1 vintage 4W E27 LED lamp.

Dimensions (cm): Ø60 x 100 Dimensions (in): Ø23.6 x 39.4 Weight (kg): 9.6 Weight (lbs): 21.2

**Ref:** KC 042

### Pyro

Floor lamp with structure in resin reinforced with fiberglass, finished in brass color and polished brass tube, lampshade in pleated fabric Vitória ref. "3", with 1 vintage 4W E27 LED lamp.

> Dimensions (cm): Ø60 x 161 Dimensions (in): Ø23.6 x 63.4 Weight (kg): 8 Weight (lbs): 17.6