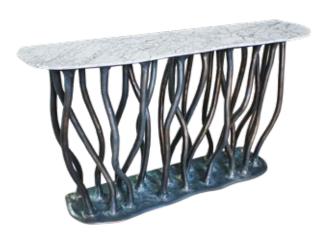

### Roots

Screen composed by 3 pieces in resin reinforced with fiberglass and finished in gold leaf.

Dimensions (cm): 327 x 49 x 211 Dimensions (in): 128 x 19.3 x 83.1 Weight (kg): 72 Weight (lbs): 158.7