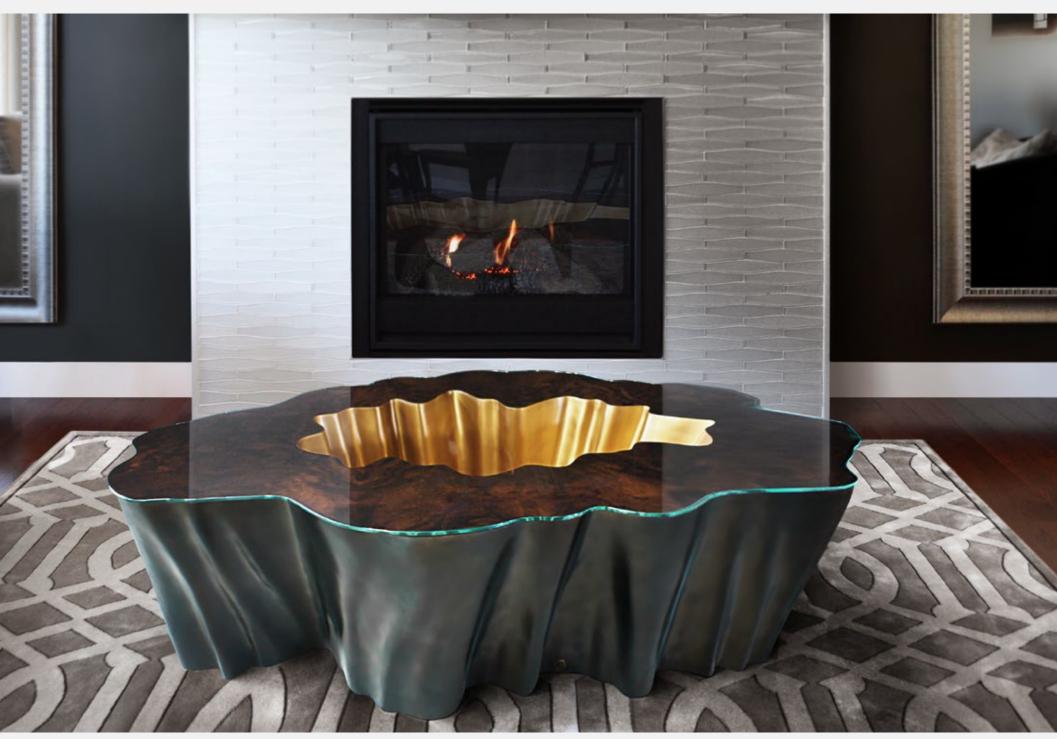

## *Side and Coffee Tables*

Allana

Coffee table with base in resin reinforced with fiberglass, finished in bronze color, with top in sunburst walnut high gloss.

**Dimensions (cm):** 140 x 110 x 40 **Dimensions (in):** 55 x 43.3 x 15.7

**Ref:** K1023

Other Options

Coffee table with base in resin reinforced with fiberglass finished in brass color, with oval top in walnut root veneer high gloss.

Coffee table with base in resin reinforced with fiberglass finished in brass color, with rectangular top in walnut root veneer high gloss. Coffee table with base in resin reinforced with fiberglass finished in brass color, with round top in walnut root veneer high gloss.