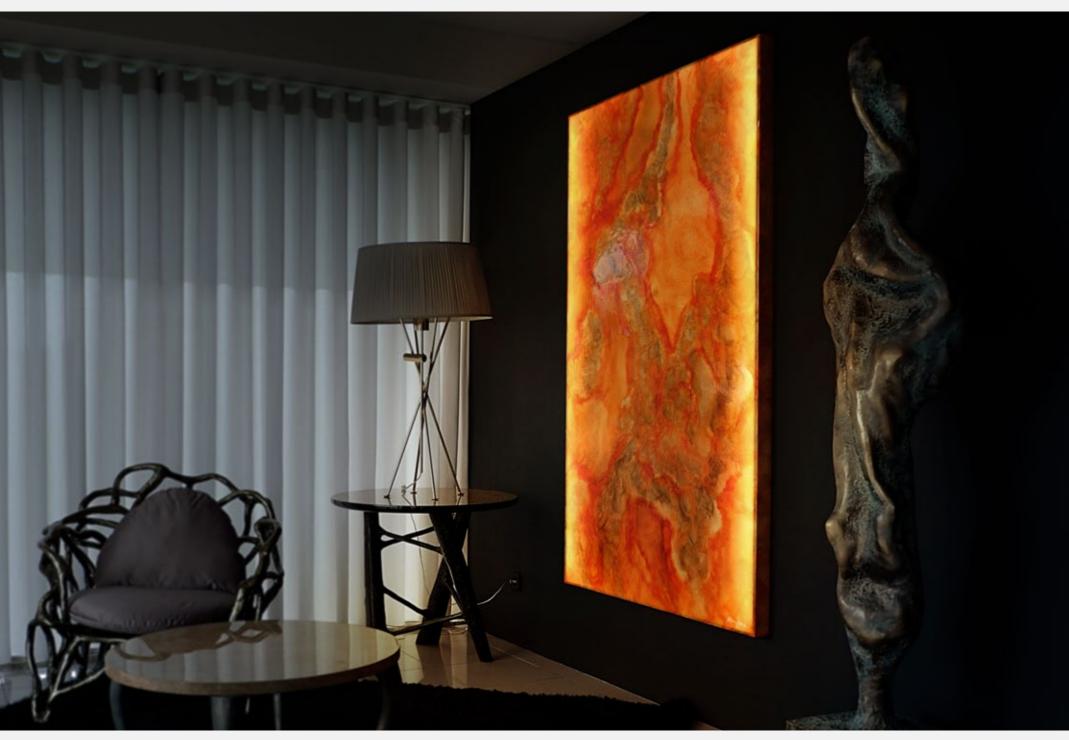

### Horus

Wall panel with artistic finish and texture, bronze mirror and LED lighting.

Dimensions (cm): 202 x 23 x 209 Dimensions (in): 79.5 x 9 x 82.3

## Marbled

Wall panel with translucent artistic painting and LED lighting.

Dimensions (cm): 120 x 10 x 200 Dimensions (in): 47.2 x 3.9 x 78.7

Nenúfares

Mirrors in resin reinforced with fiberglass finished in ivory color.