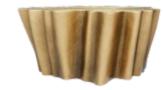

### Gaia's

Set of coffee tables in resin reinforced with fiberglass, with structure finished in pale gold color and top finished in gold leaf on "Stripes" texture, and covered by clear resin.

#### Α

Dimensions (cm): 55 x 52 x 40 Dimensions (in): 21.7 x 20.5 x 15.7 Weight (kg): 10 Weight (lbs): 22

**Ref:** K1084a

#### В

Dimensions (cm): 82 x 54 x 35 Dimensions (in): 32.3 x 21.3 x 13.8 Weight (kg): 12 Weight (lbs): 26.5

**Ref:** K1084b

#### С

Dimensions (cm): 55 x 35 x 31 Dimensions (in): 21.7 x 13.8 x 12.2 Weight (kg): 7 Weight (lbs): 15.4

**Ref:** K1084c

Gaia

Coffee table in resin reinforced with fiberglass, finished in bronze color on the exterior and pale gold color on the interior, with top in walnut root matte covered by clear 6mm glass.