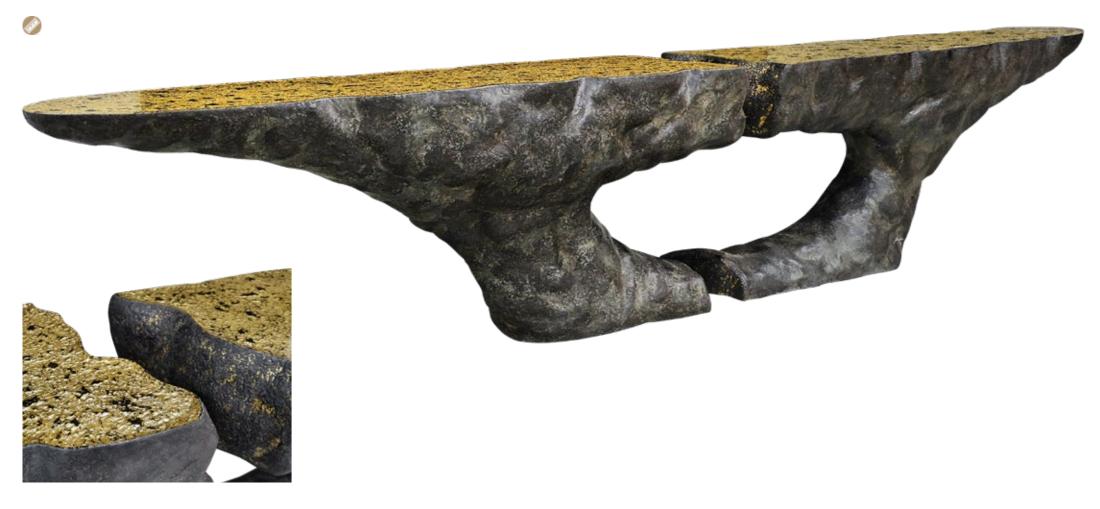

Pompeia

Console with body textured and finished like "Volcanic rock" and textured top finished with gold leaf with clear resin.

**Dimensions (cm):** 440 x 49 x 85 **Dimensions (in):** 174 x 17.7 x 33.4