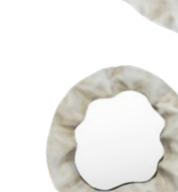

### Nest

Mirror reinforced with fiberglass, finished in aged pale gold color.

**Dimensions (cm):** 150 x 10 x 90 **Dimensions (in):** 59.1 x 3.9 x 35.4

Twisted

Mirror in resin reinforced with fiberglass and finished in gold leaf.