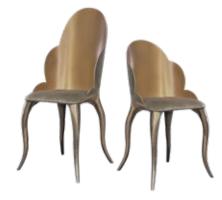

### Luna

Chair in resin reinforced with fiberglass, finished in brass color and upholstered with Juke ref. "Taupe 12" fabric.

#### Lower Back

Dimensions (cm): 52 x 53 x 82 Dimensions (in): 20.5 x 20.9 x 32.3 Weight (kg): 6.5 Weight (lbs): 14.3

**Ref:** K1123

♠ 🏵

#### Higher Back

Dimensions (cm): 52 x 53 x 102 Dimensions (in): 20.5 x 20.9 x 40.2 Weight (kg): 7 Weight (lbs): 15.4

**Ref:** K1124

♠ 🏵

Triton

Armchair in resin reinforced with fiberglass, finished in aged pale gold color, and upholstered in leather Ams Pacific ref. "579".