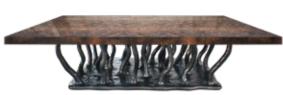

### Baobab

Dining table with base in resin reinforced with fiberglass, finished in gold leaf with a 12mm glass top.

> Dimensions (cm): Ø160 x 75 Dimensions (in): Ø63 x 29.5

> > **Ref:** K2002a

Bonsai

Dining table with base in resin reinforced with fiberglass finished in bronze color with top in sunburst walnut matte.

Dimensions (cm): 300 x 130 x 75 Dimensions (in): 118.1 x 51.2 x 29.5

**Ref:** K1001

Other Options

Dining table with base in resin reinforced with fiberglass finished in bronze color with top in 10mm grey glass.

Dining table with base in resin reinforced with fiberglass finished in brass color with top in walnut root veneer matte.

Calypso

Dining table in resin reinforced with fiberglass finished in brass color, and top in black silk marble.