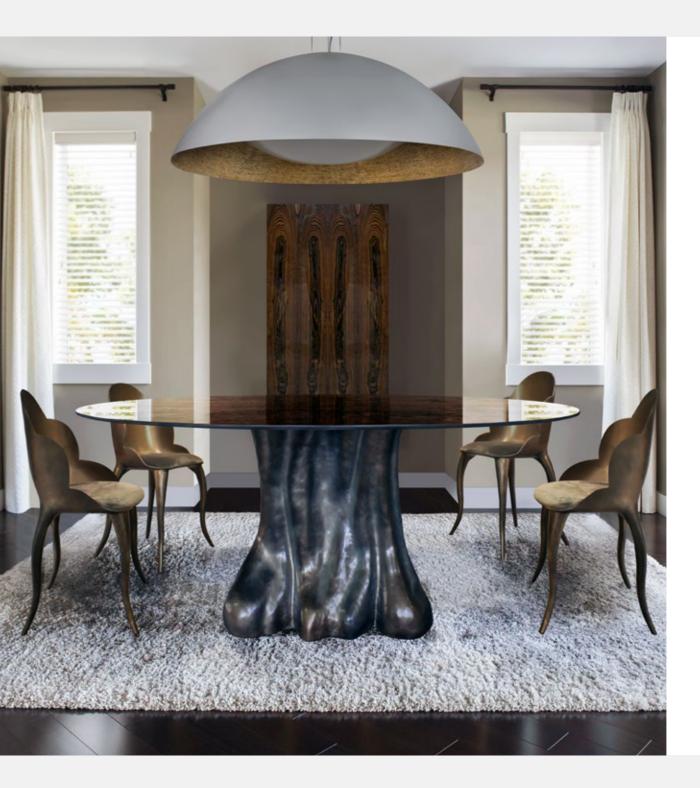

### Baobab

Dining table with base in resin reinforced with fiberglass, finished in gold leaf with a 12mm glass top.

> Dimensions (cm): Ø160 x 75 Dimensions (in): Ø63 x 29.5

> > **Ref:** K2002a

Bonsai

Dining table with base in resin reinforced with fiberglass finished in bronze color with top in sunburst walnut matte.