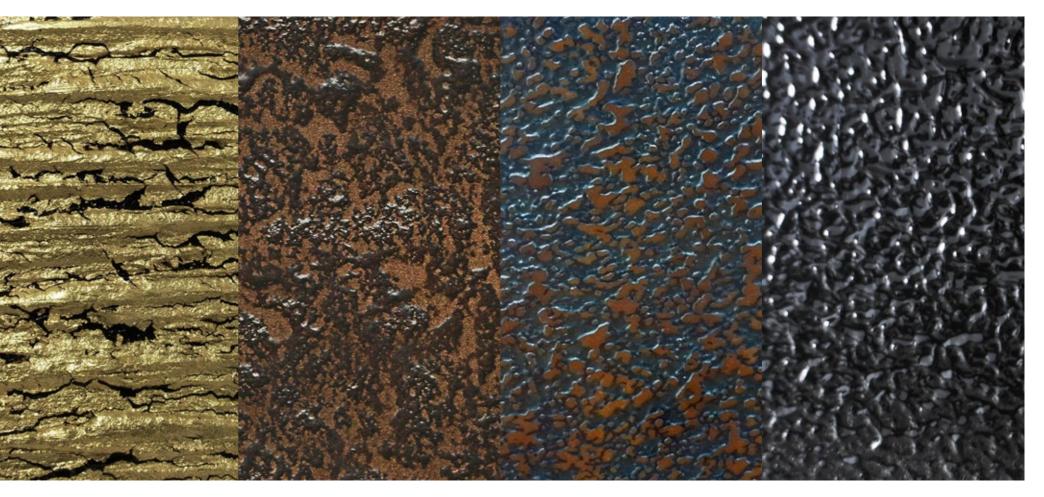

# Finishes and Textures

**Gold Leaf** Organic Texture (A33T4) **Corten Color** Knockdown Texture (A59T8) **Aluminium Color** Forge Texture (A19T10) **Corten Color** Forge Texture (A59T10)

# Finishes and Textures

Gold Leaf B Stripes Texture (A16T2) Corten Color Magma Texture (A59T14) **Smoked** Turtle Texture (A56T15) Black High Gloss Vitrified Texture (T3)

# Finishes and Textures

Natural Fiberglass (A6) Aged Natural Fiberglass (A11) Bronze Color (A18) Brass Color (A25)

# Finishes and Textures

Aged Silver Color Organic Texture (A20T4) Verdigris + Brass Color Knockdown Soft Texture (A48T17) Ceramic Finish (A35) Verdigris + Brass Color Knockdown Texture (A48T8)