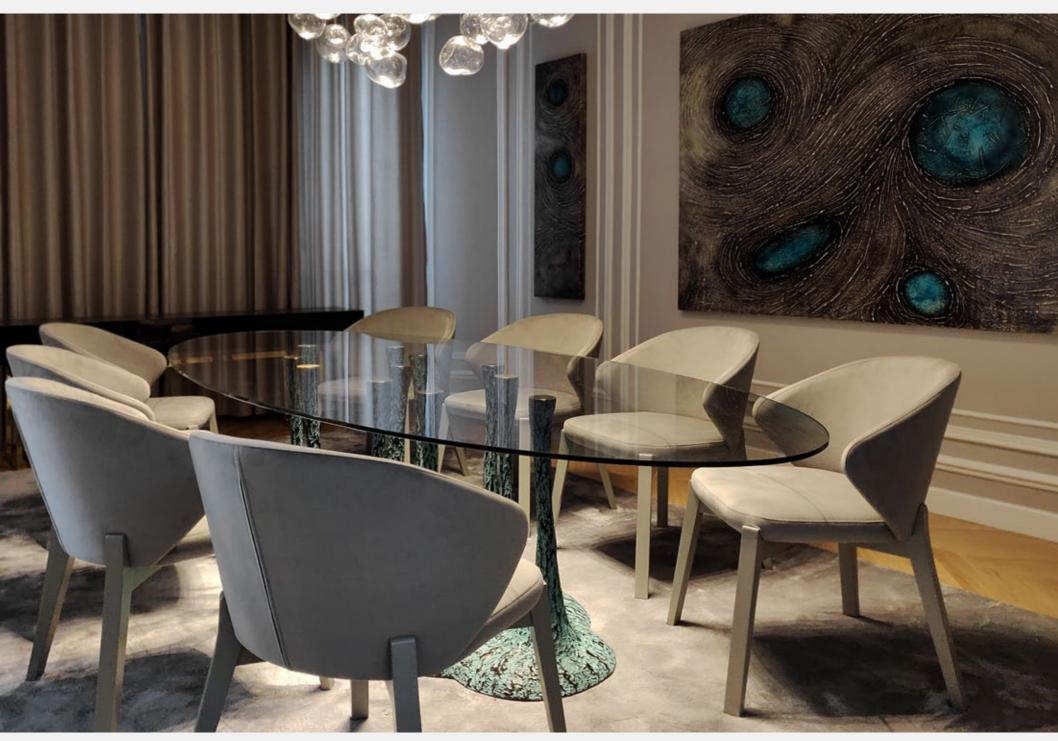

### Pangea

Dining table with textured top finished in vitrified gold leaf and base lacquered in black with high gloss finish.

**Dimensions (cm):** 250 x 130 x 75 **Dimensions (in):** 98.4 x 51.2 x 29.5

**Ref:** K2013a

Sigma

Dining table with base in resin reinforced with fiberglass, finished in brass color with top in walnut root high gloss.

**Dimensions (cm):** 300 x 130 x 75 **Dimensions (in):** 118.1 x 51.2 x 29.5

**Ref:** K1102

Other Options

Dining table with base in resin reinforced with fiberglass finished in brass color with top in arabescato marble.

Oval dining table in resin reinforced with fiberglass finished in brass color and top in walnut root veneer high gloss.