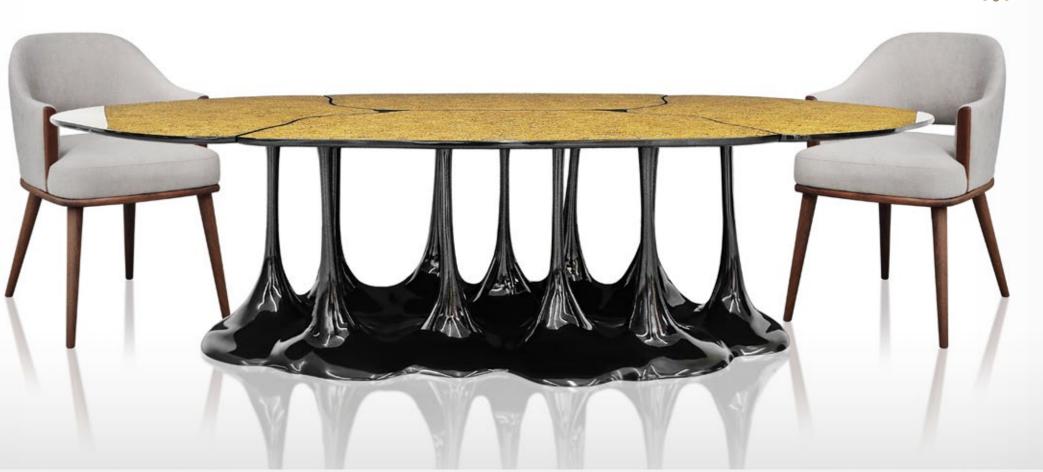

### Pangea

Dining table with textured top finished in vitrified gold leaf and base lacquered in black with high gloss finish.

**Dimensions (cm):** 250 x 130 x 75 **Dimensions (in):** 98.4 x 51.2 x 29.5

**Ref:** K2013a