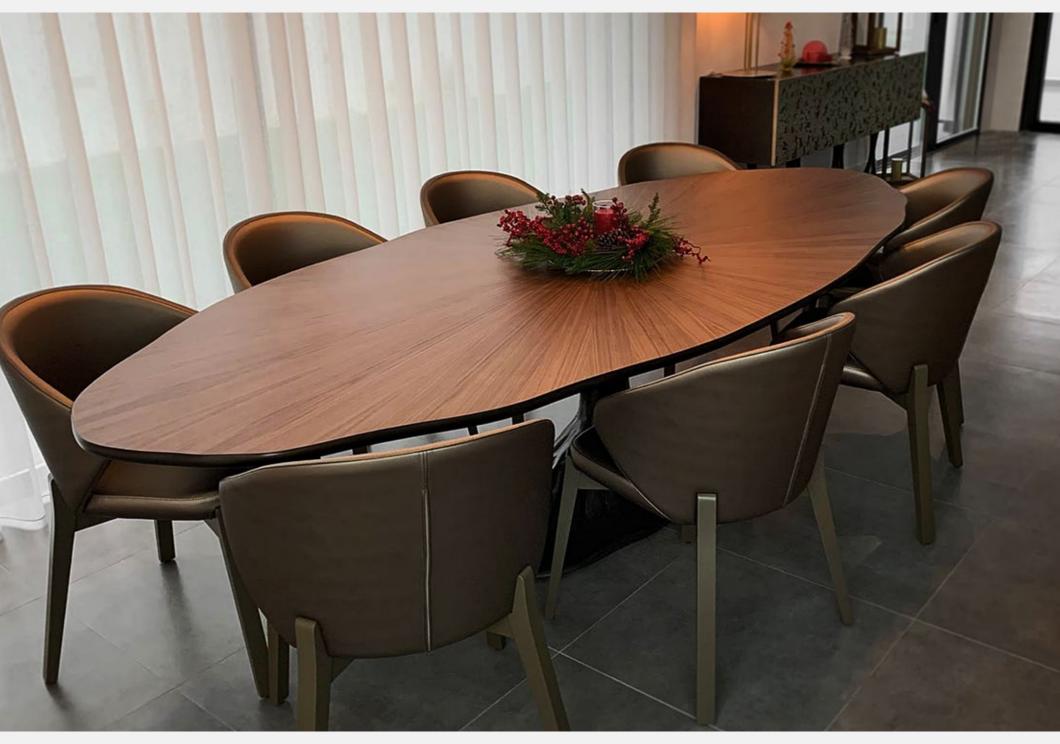

Sigma

Dining table with base in resin reinforced with fiberglass, finished in brass color with top in walnut root high gloss.

**Dimensions (cm):** 300 x 130 x 75 **Dimensions (in):** 118.1 x 51.2 x 29.5

**Ref:** K1102

Other Options

Dining table with base in resin reinforced with fiberglass finished in brass color with top in arabescato marble.

Oval dining table in resin reinforced with fiberglass finished in brass color and top in walnut root veneer high gloss.

Oval dining table lacquered in white matte.

info@karpa.pt