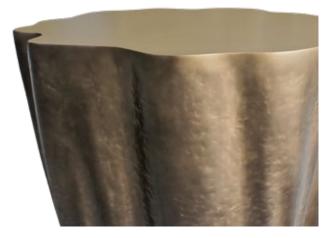

### Baobab

Dining table with base in resin reinforced with fiberglass, finished in gold leaf with a 12mm glass top.

> Dimensions (cm): Ø160 x 75 Dimensions (in): Ø63 x 29.5

> > **Ref:** K2002a

Bonsai

Dining table with base in resin reinforced with fiberglass finished in bronze color with top in sunburst walnut matte.