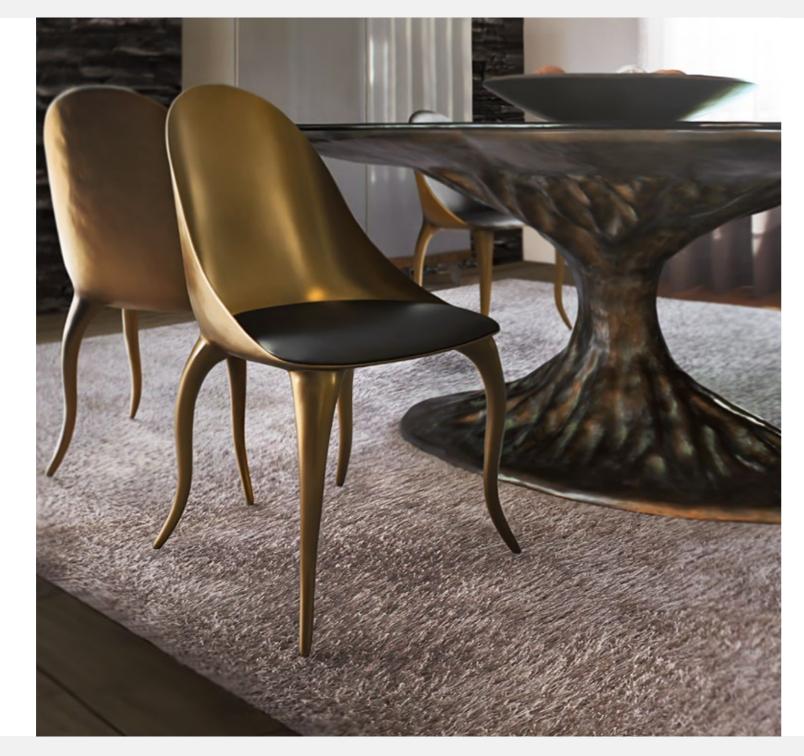

### Luna

Chair in resin reinforced with fiberglass, finished in brass color and upholstered with Juke ref. "Taupe 12" fabric.

#### Lower Back

Dimensions (cm): 52 x 53 x 82 Dimensions (in): 20.5 x 20.9 x 32.3 Weight (kg): 6.5 Weight (lbs): 14.3

**Ref:** K1123

♠ 🏵

#### Higher Back

Dimensions (cm): 52 x 53 x 102 Dimensions (in): 20.5 x 20.9 x 40.2 Weight (kg): 7 Weight (lbs): 15.4

**Ref:** K1124

♠ 🏵

Triton

Armchair in resin reinforced with fiberglass, finished in aged pale gold color, and upholstered in leather Ams Pacific ref. "579".