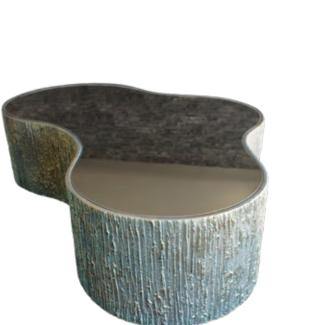

## *Side and Coffee Tables*

Allana

Coffee table with base in resin reinforced with fiberglass, finished in bronze color, with top in sunburst walnut high gloss.

**Dimensions (cm):** 140 x 110 x 40 **Dimensions (in):** 55 x 43.3 x 15.7

**Ref:** K1023

Other Options

Coffee table with base in resin reinforced with fiberglass finished in brass color, with oval top in walnut root veneer high gloss.

Coffee table with base in resin reinforced with fiberglass finished in brass color, with rectangular top in walnut root veneer high gloss. Coffee table with base in resin reinforced with fiberglass finished in brass color, with round top in walnut root veneer high gloss.