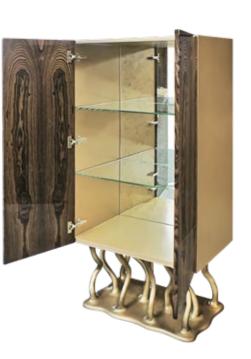

**Ref:** K6000a

Allana

Cabinet with structure lacquered in gold color, doors in louro high gloss, interior with glass shelves and aged mirror, and base in resin reinforced with fiberglass finished in aged pale gold color.

> Dimensions (cm): 80 x 45 x 160 Dimensions (in): 31.5 x 17.7 x 63 Weight (kg): 75 Weight (lbs): 165

> > **Ref:** K1028

Ð