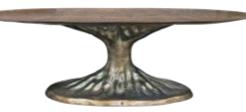

### Allana

Dining table with base in resin reinforced with fiberglass finished in brass color, with top in sunburst walnut veneer high gloss.

Dimensions (cm): 290 x 130 x 75 Dimensions (in): 114.2 x 51.2 x 29.5 Weight (kg): 105 Weight (lbs): 231.5

**Ref:** K1021

Other Options

Dining table with base in resin reinforced with fiberglass finished in pale gold color, with top in sunburst walnut veneer high gloss.

Dining table with base in resin reinforced with fiberglass finished in bronze color, with top in tempered grey glass 10mm thick.