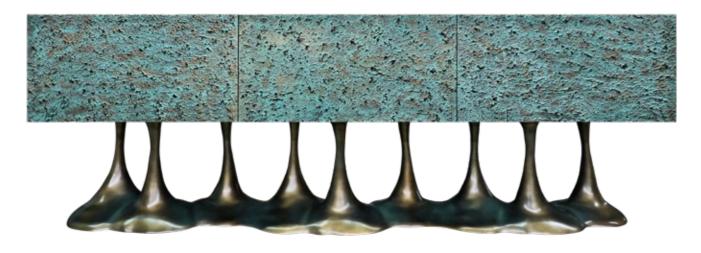

### Janus

Sideboard with base in resin reinforced with fiberglass, finished in brass color, with structure finished in brass color with doors finished with brass and verdigris colors on "Knockdown" texture.

Dimensions (cm): 300 x 47 x 96

**Ref:** K1184

#### Other Options

Sideboard with base in resin reinforced with fiberglass finished in gold leaf, with structure lacquered in black high gloss on "Vitrified" texture. Sideboard with base in resin reinforced with fiberglass finished in brass color, with structure lacquered in grey matte on "Stamps" texture. Sideboard with base in resin reinforced with fiberglass finished in gold leaf, with structure lacquered in white high gloss on "Vitrified" texture.