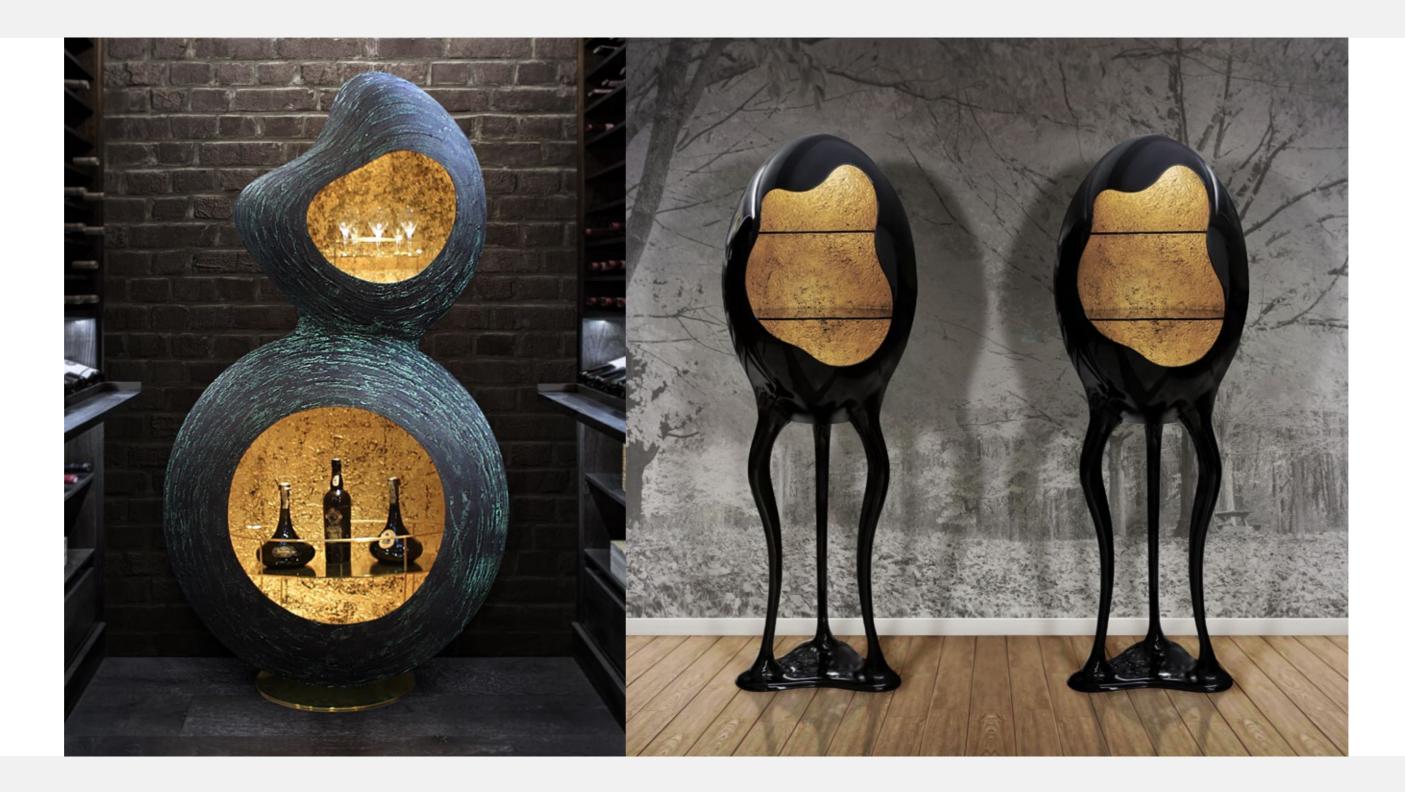

### Douro

Sculptural bar in resin reinforced with fiberglass with exterior finished in verdigris color with "Stripes" texture and interior finished in gold leaf with lighting. Shelves and rotating base in stainless steel with brass bath.

#### \*Each piece is signed and numbered by Albino Miranda.

**Dimensions (cm):** 106 x 46 x 202 **Dimensions (in):** 41.7 x 18.1 x 79.5

**Ref:** K4000

### Orion

Display case in resin reinforced with fiberglass, lacquered in black high gloss, glass shelves and interior finished with gold leaf.

Dimensions (cm): 60 x 60 x 162 Dimensions (in): 23.6 x 23.6 x 63.8 Weight (kg): 26 Weight (lbs): 57.3