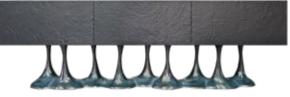

### Janus

Sideboard with base in resin reinforced with fiberglass, finished in brass color, with structure finished in brass color with doors finished with brass and verdigris colors on "Knockdown" texture.

Dimensions (cm): 300 x 47 x 96

**Ref:** K1184

#### Other Options

Sideboard with base in resin reinforced with fiberglass finished in gold leaf, with structure lacquered in black high gloss on "Vitrified" texture. Sideboard with base in resin reinforced with fiberglass finished in brass color, with structure lacquered in grey matte on "Stamps" texture. Sideboard with base in resin reinforced with fiberglass finished in gold leaf, with structure lacquered in white high gloss on "Vitrified" texture.