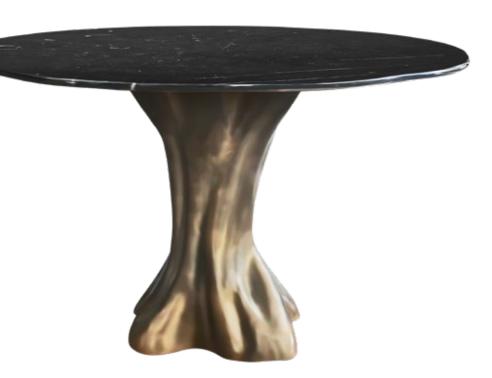

### Athos

Dining table in resin reinforced with fiberglass finished in brass color, and top in ice jade marble.

**Dimensions (cm):** Ø120 x 75 **Dimensions (in):** Ø47.2 x 29.5

**Ref:** K1166

Other Options

Dining table in resin reinforced with fiberglass finished in brass color, and top in black silk marble.

Dining table in resin reinforced with fiberglass finished in brass color, and top in walnut root veneer high gloss.

Dining table lacquered in white matte.