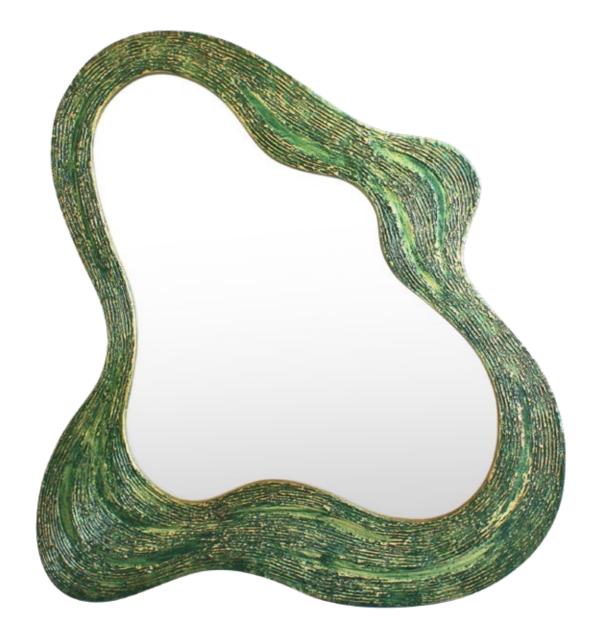

### Atlas

Mirror reinforced with fiberglass, finished with verdigris and gold color on "Stripes" texture.

**Dimensions (cm):** 150 x 3 x 165 **Dimensions (in):** 59 x 1.2 x 65

**Ref:** K5002