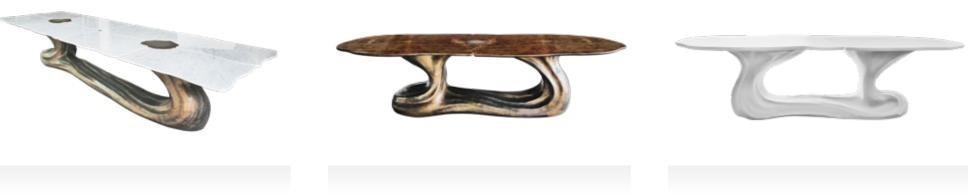

### Allana

Dining table with base in resin reinforced with fiberglass finished in brass color, with top in sunburst walnut veneer high gloss.

Dimensions (cm): 290 x 130 x 75 Dimensions (in): 114.2 x 51.2 x 29.5 Weight (kg): 105 Weight (lbs): 231.5

**Ref:** K1021

Other Options

Dining table with base in resin reinforced with fiberglass finished in pale gold color, with top in sunburst walnut veneer high gloss.

Dining table with base in resin reinforced with fiberglass finished in bronze color, with top in tempered grey glass 10mm thick.

Dining table in resin reinforced with fiberglass lacquered in white matte.

Amazónia

Dining table with base in resin reinforced with fiberglass, finished in verdigris color on "Knockdown" texture, and top in 12mm glass.