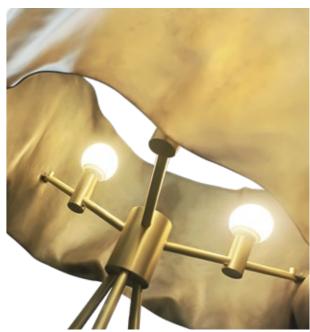

# Ruby

Suspension lamp with lampshade in resin reinforced with fiberglass finished in aged natural fiberglass, with the structure in brushed brass and 3 vintage 4W E27 LED lamps.

**Dimensions (cm):** Ø80 x 50 **Dimensions (in):** Ø31.5 x 19.7

**Ref:** KC 048

Ruby

Floor lamp with lampshade in resin reinforced with fiberglass, finished in aged natural fiberglass, with the structure in brushed brass, with 3 vintage 4W E27 LED lamps.

> Dimensions (cm): Ø100 x 220 Dimensions (in): Ø39.4 x 86.6 Weight (kg): 35 Weight (lbs): 77.2