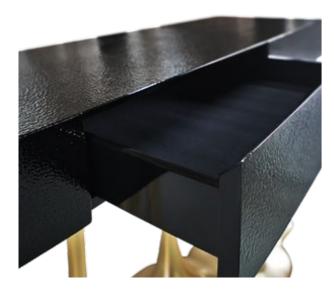

Pompeia

Console with body textured and finished like "Volcanic rock" and textured top finished with gold leaf with clear resin.

**Dimensions (cm):** 440 x 49 x 85 **Dimensions (in):** 174 x 17.7 x 33.4