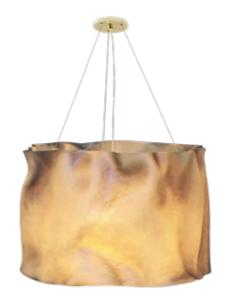

# Ruby

Suspension lamp with lampshade in resin reinforced with fiberglass finished in aged natural fiberglass, with the structure in brushed brass and 3 vintage 4W E27 LED lamps.

**Dimensions (cm):** Ø80 x 50 **Dimensions (in):** Ø31.5 x 19.7

**Ref:** KC 048

Ruby

Floor lamp with lampshade in resin reinforced with fiberglass, finished in aged natural fiberglass, with the structure in brushed brass, with 3 vintage 4W E27 LED lamps.

> Dimensions (cm): Ø100 x 220 Dimensions (in): Ø39.4 x 86.6 Weight (kg): 35 Weight (lbs): 77.2