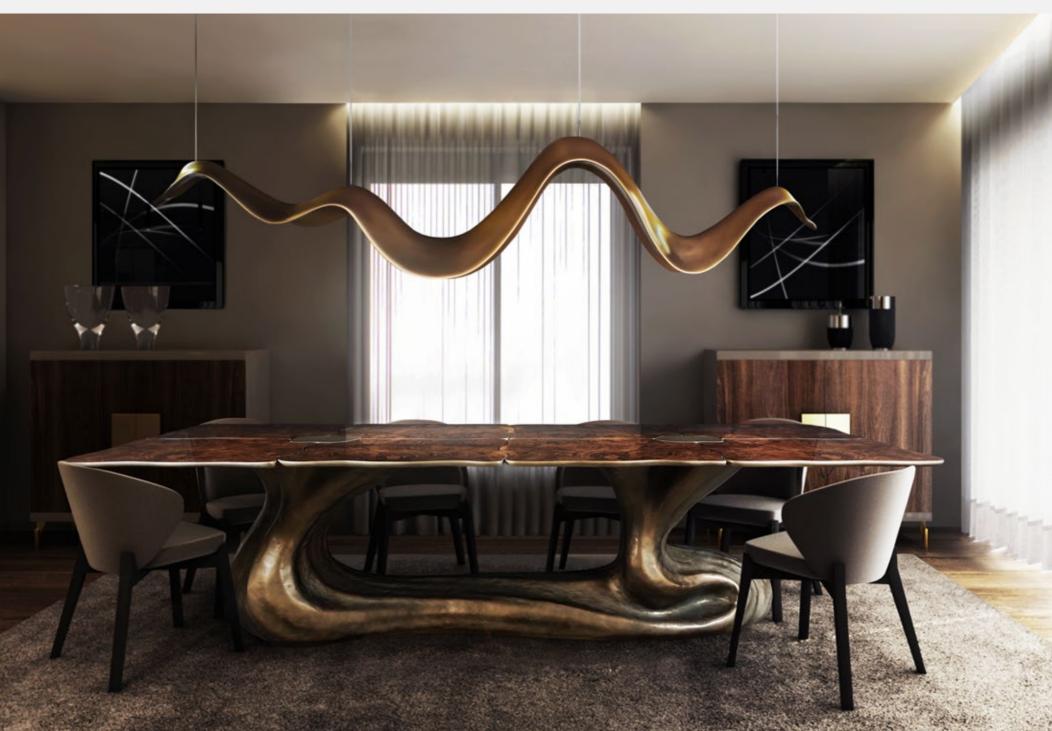

### Allana

Dining table with base in resin reinforced with fiberglass finished in brass color, with top in sunburst walnut veneer high gloss.

Dimensions (cm): 290 x 130 x 75 Dimensions (in): 114.2 x 51.2 x 29.5 Weight (kg): 105 Weight (lbs): 231.5

**Ref:** K1021

Other Options

Dining table with base in resin reinforced with fiberglass finished in pale gold color, with top in sunburst walnut veneer high gloss.

Dining table with base in resin reinforced with fiberglass finished in bronze color, with top in tempered grey glass 10mm thick.