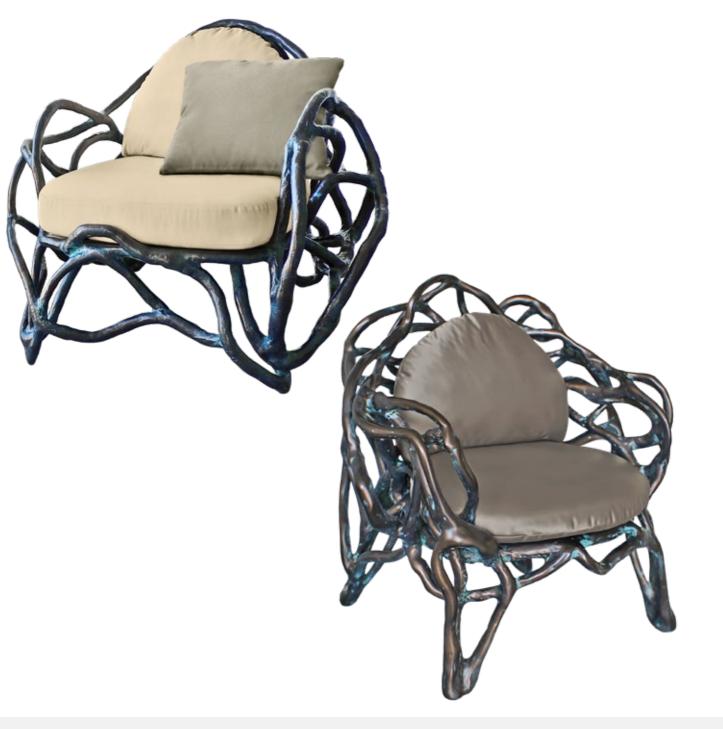

Cibelle

Chair in resin reinforced with fiberglass, finished in aged natural fiberglass and upholstered in Sunbrella Solids ref. "Taupe" fabric.

Dimensions (cm): 62 x 65 x 93 Dimensions (in): 24.4 x 25.6 x 36.6 Weight (kg): 7 Weight (lbs): 15.4

**Ref:** K3000

Armchair in resin reinforced with fiberglass, finished in aged natural fiberglass, with Sunbrella Solids ref. "Taupe" fabric.

Dimensions (cm): 72 x 74 x 93 Dimensions (in): 28.3 x 29.1 x 36.6 Weight (kg): 13 Weight (lbs): 28.7

Ref: K3000a