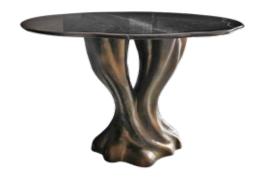

### Athos

Dining table in resin reinforced with fiberglass finished in brass color, and top in ice jade marble.

**Dimensions (cm):** Ø120 x 75 **Dimensions (in):** Ø47.2 x 29.5

**Ref:** K1166

Other Options

Dining table in resin reinforced with fiberglass finished in brass color, and top in black silk marble.

Dining table in resin reinforced with fiberglass finished in brass color, and top in walnut root veneer high gloss.

Dining table lacquered in white matte.