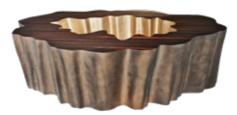

### Trivia

Coffee table reinforced with fiberglass, finished in brass color on "Stripes" texture and top in bronze mirror.

Dimensions (cm): 132 x 90 x 35 Dimensions (in): 52 x 35.4 x 13.8 Weight (kg): 45 Weight (lbs): 99.2

**Ref:** K2005

Safira

Side table with legs in resin reinforced with fiberglass, finished in brass color, with top in ash root high gloss.

Dimensions (cm): Ø76 × 46 Dimensions (in): Ø29.9 × 18.1 Weight (kg): 14 Weight (lbs): 30.9