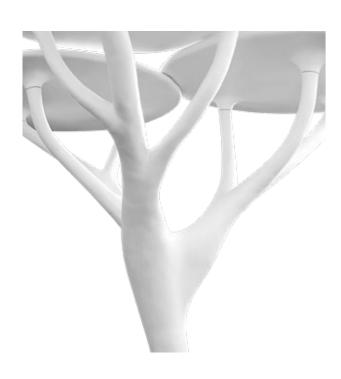

### Roots

Screen composed by 3 pieces in resin reinforced with fiberglass and finished in gold leaf.

Dimensions (cm): 327 x 49 x 211 Dimensions (in): 128 x 19.3 x 83.1 Weight (kg): 72 Weight (lbs): 158.7